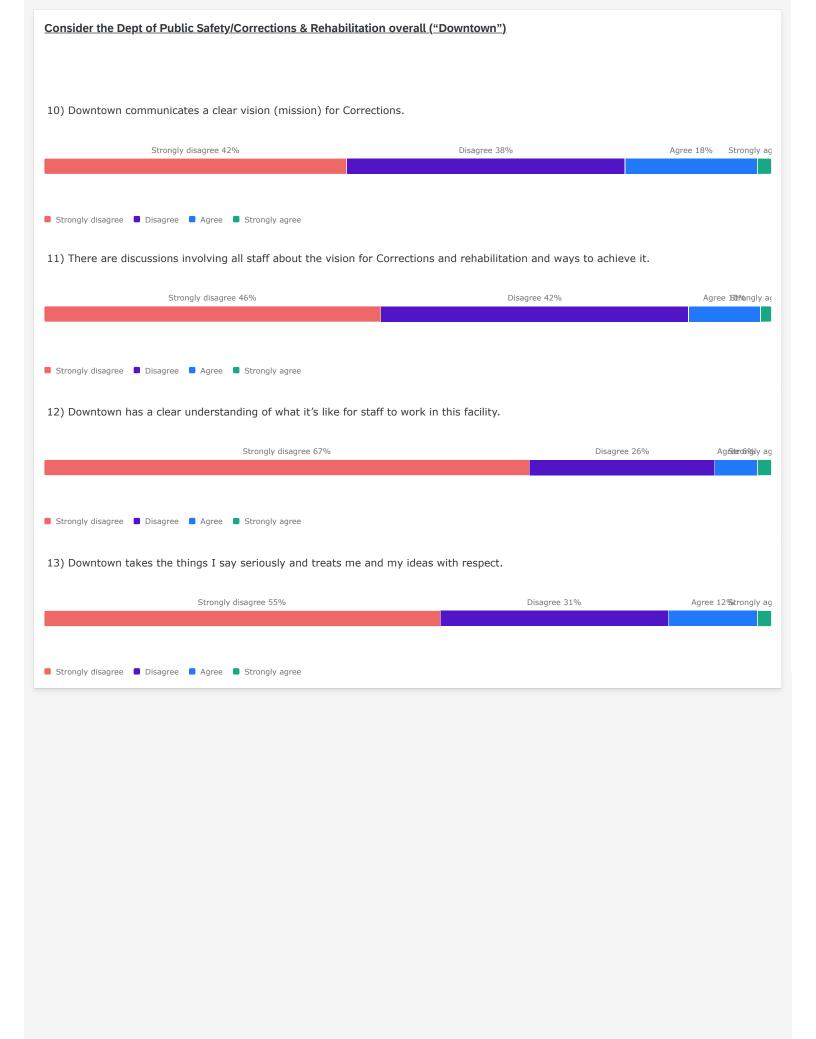

# HCSOC Correctional Staff Climate Survey / HCSOC Climate Survey Results - Uniformed (ALL)