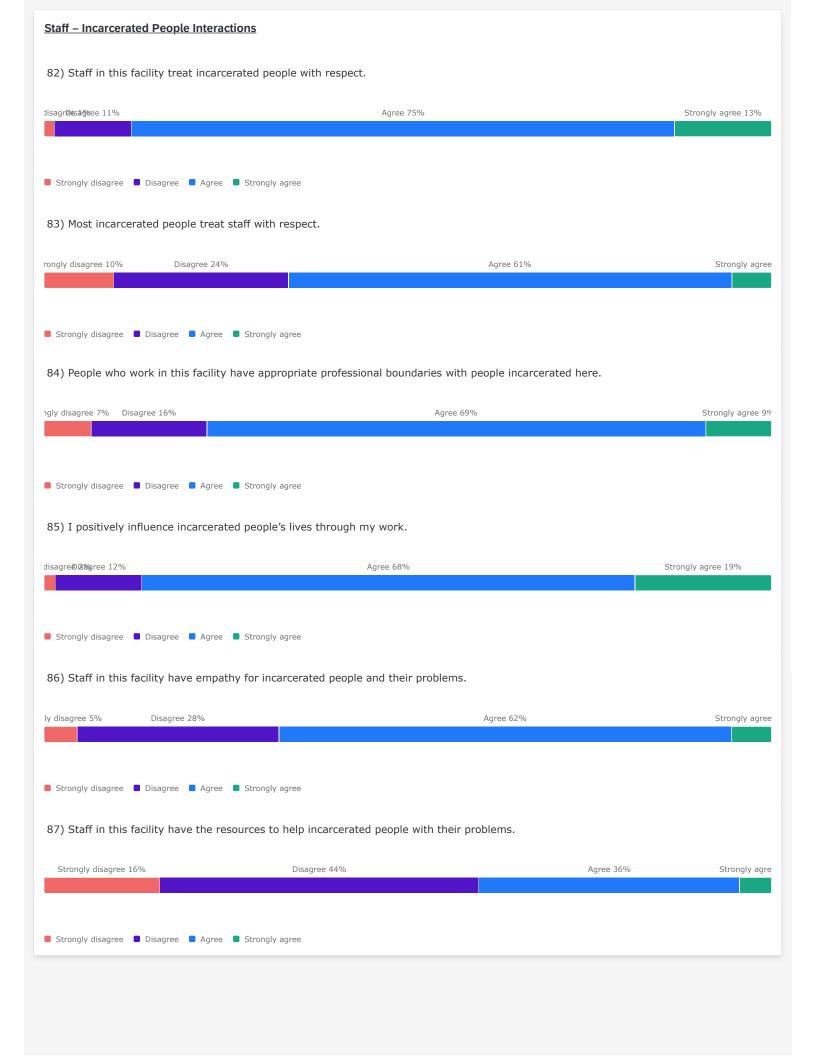

# HCSOC Correctional Staff Climate Survey / HCSOC Climate Survey Results - Uniformed (ALL)