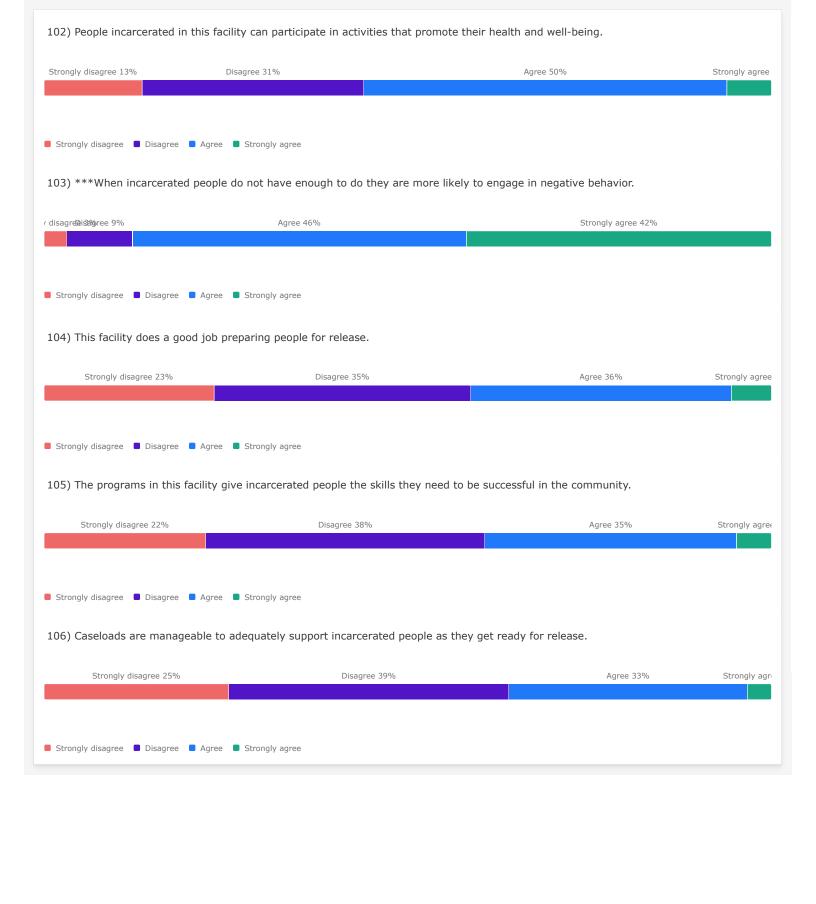

pplicable 17% ■ Happened to me ■ Witnessed it ■ Happened at work ■ Not applicable 60) Any other very stressful event or experience. Happened to me 38% Witnessed it 23% Happened at work 22% Not applicable 17% ■ Happened to me ■ Witnessed it ■ Happened at work ■ Not applicable

# Post-Traumatic Stress Below is a list of problems and complaints that people sometimes have in response to stressful life experiences. Please read each one carefully and mark one bubble per row to indicate how much you have been bothered by that problem in the past month. 61) Having physical reactions (e.g. heart pounding, trouble breathing, or sweating) when something reminded you of a stressful experience from the past. Not at all 33% A little bit 29% Moderately 21% Quite a bit 11% Extremely 6'