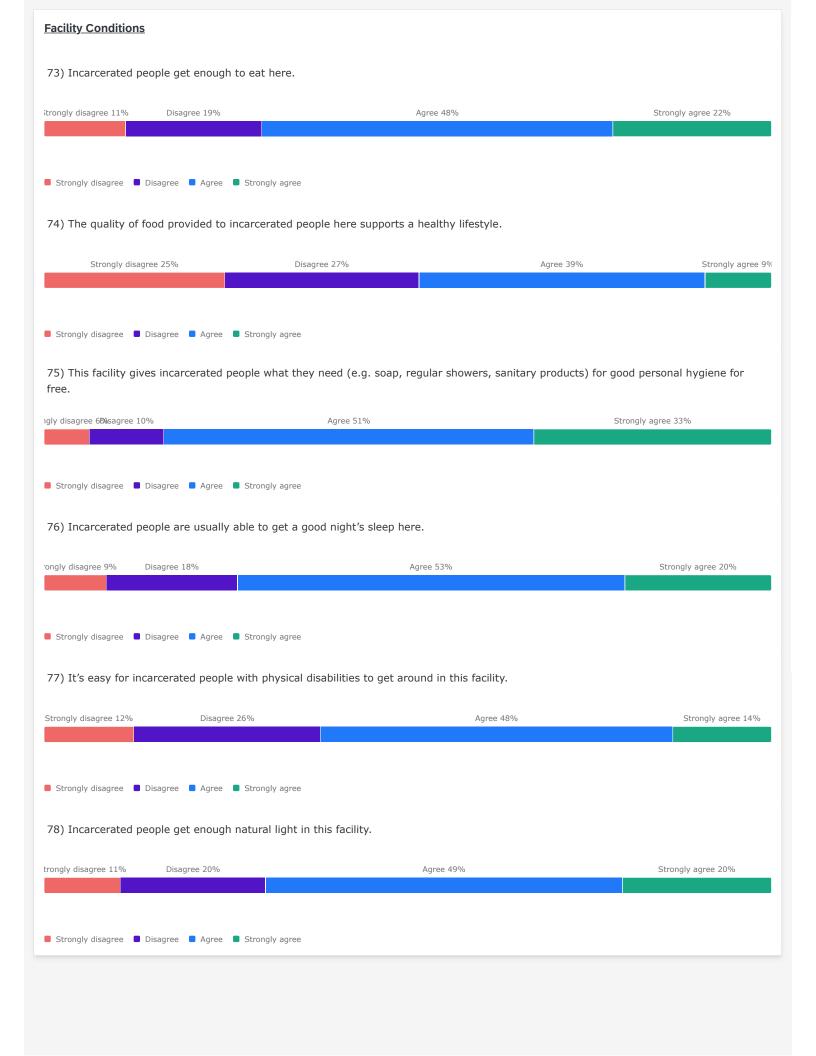

rk 14% Not applicable 17% ■ Happened to me ■ Witnessed it ■ Happened at work ■ Not applicable 60) Any other very stressful event or experience. Happened to me 38% Witnessed it 23% Happened at work 22% Not applicable 17% ■ Happened to me ■ Witnessed it ■ Happened at work ■ Not applicable

# Post-Traumatic Stress Below is a list of problems and complaints that people sometimes have in response to stressful life experiences. Please read each one carefully and mark one bubble per row to indicate how much you have been bothered by that problem in the past month. 61) Having physical reactions (e.g. heart pounding, trouble breathing, or sweating) when something reminded you of a stressful experience from the past. Not at all 33% A little bit 29% Moderately 21% Quite a bit 11% Extremely 6'