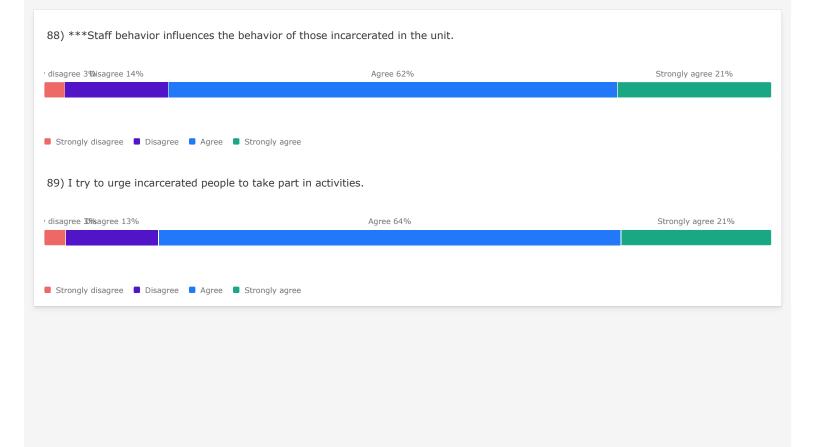

# HCSOC Correctional Staff Climate Survey / HCSOC Climate Survey Results - Uniformed (ALL)