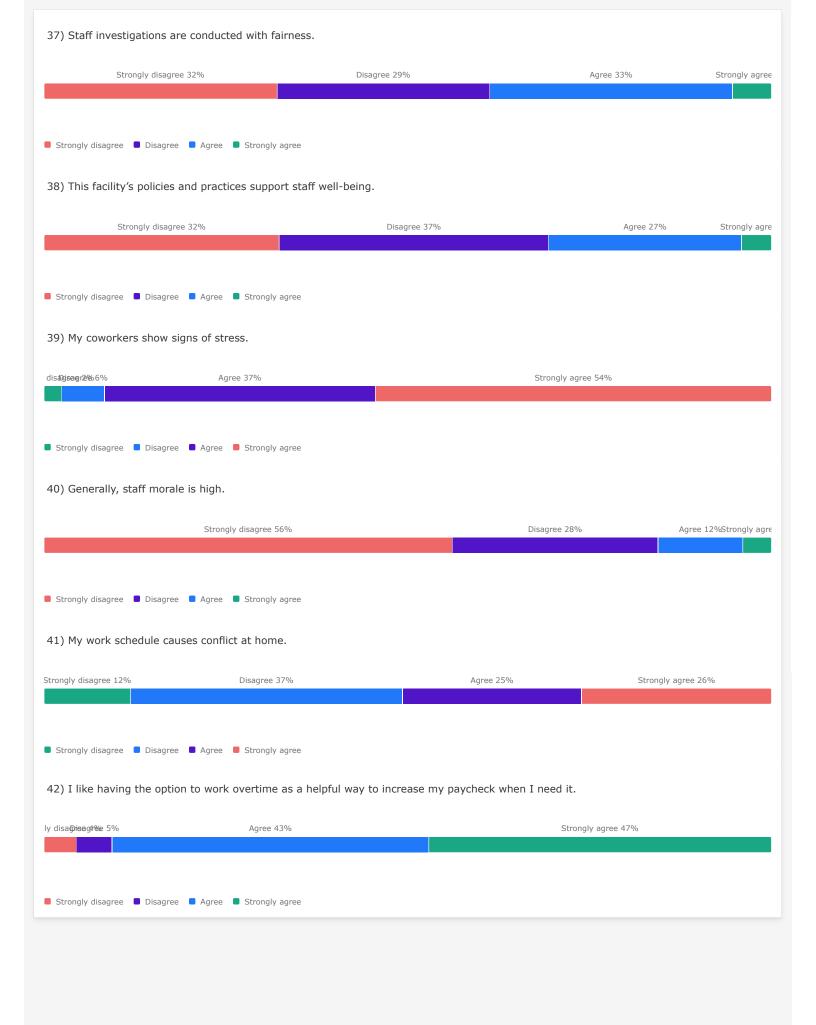

# HCSOC Correctional Staff Climate Survey / HCSOC Climate Survey Results - Uniformed (ALL)



















### Staff Health

47) Since starting work in corrections, I have developed the following health conditions.



### Staff Physical Health

48) In general, how would you rate your physical health?



49) To what extent are you able to carry out your everyday physical activities such as walking, climbing stairs, carrying groceries, or moving a chair?



### Staff Mental Health

50) In general, how would you rate your mental health, including your mood and your ability to think?







## **Traumatic Experiences** Listed below are a number of difficult or stressful events or experiences. For each event check one or more of the bubbles to the right. Be sure to consider <u>your entire life</u> as you go through this list of events. 57) Physical assault. Happened to me 28% Witnessed it 32% Ha