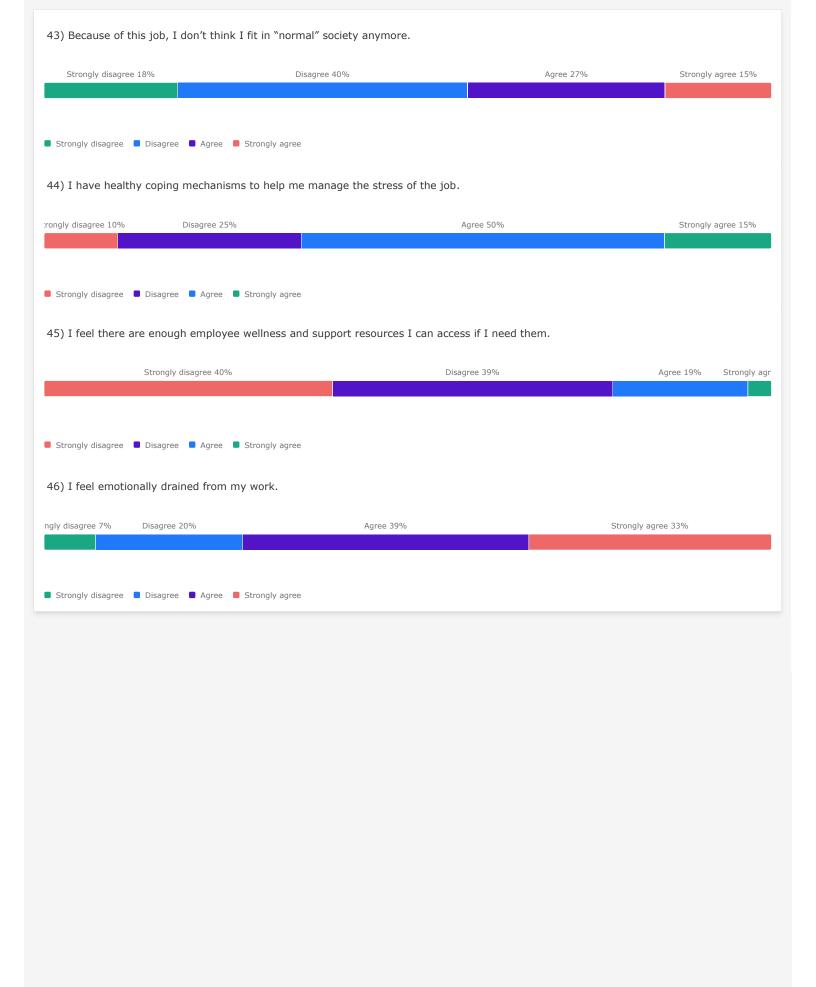

### Staff Health

47) Since starting work in corrections, I have developed the following health conditions.