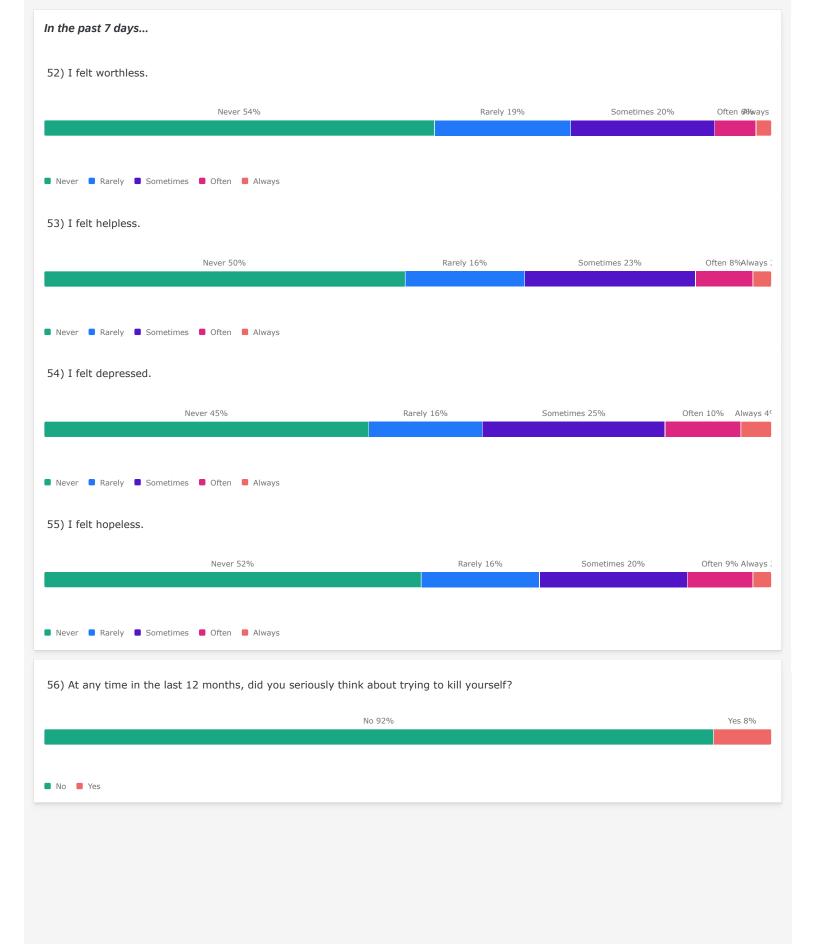

## **Traumatic Experiences** Listed below are a number of difficult or stressful events or experiences. For each event check one or more of the bubbles to the right. Be sure to consider <u>your entire life</u> as you go through this list of events. 57) Physical assault. Happened to me 28% Witnessed it 32% Happened at work 29% Not applicable 11% ■ Happened to me ■ Witnessed it ■ Happened at work ■ Not applicable 58) Assault with a weapon. 380 Happened to me 15% Witnessed it 30% Not applicable 35% Happened at work 20% ■ Happened to me ■ Witnessed it ■ Happened at work ■ Not applicable 59) Sudden or unexpected death of someone close to you. Happened to me 49% Witnessed it 19% Happened at work 14% Not applicable 17% ■ Happened to me ■ Witnessed it ■ Happened at work ■ Not applicable 60) Any other very stressful event or experience. Happened to me 38% Witnessed it 23% Happened at work 22% Not applicable 17% ■ Happened to me ■ Witnessed it ■ Happened at work ■ Not applicable