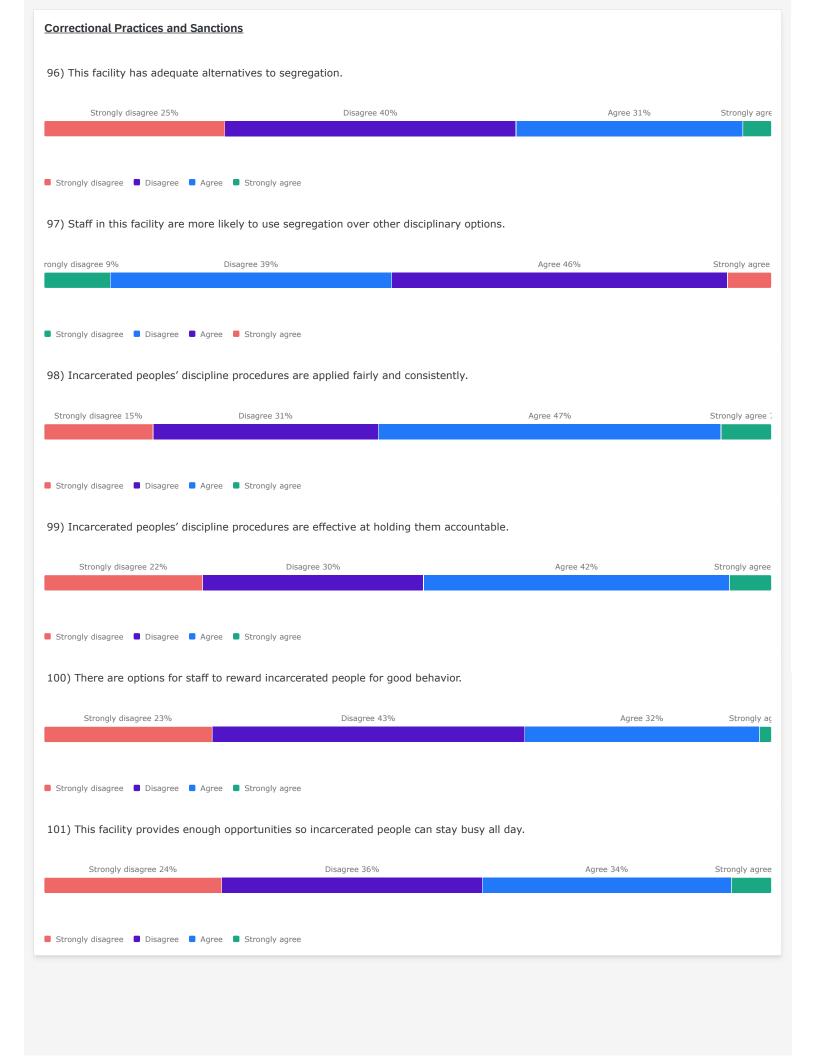

# HCSOC Correctional Staff Climate Survey / HCSOC Climate Survey Results - Uniformed (ALL)