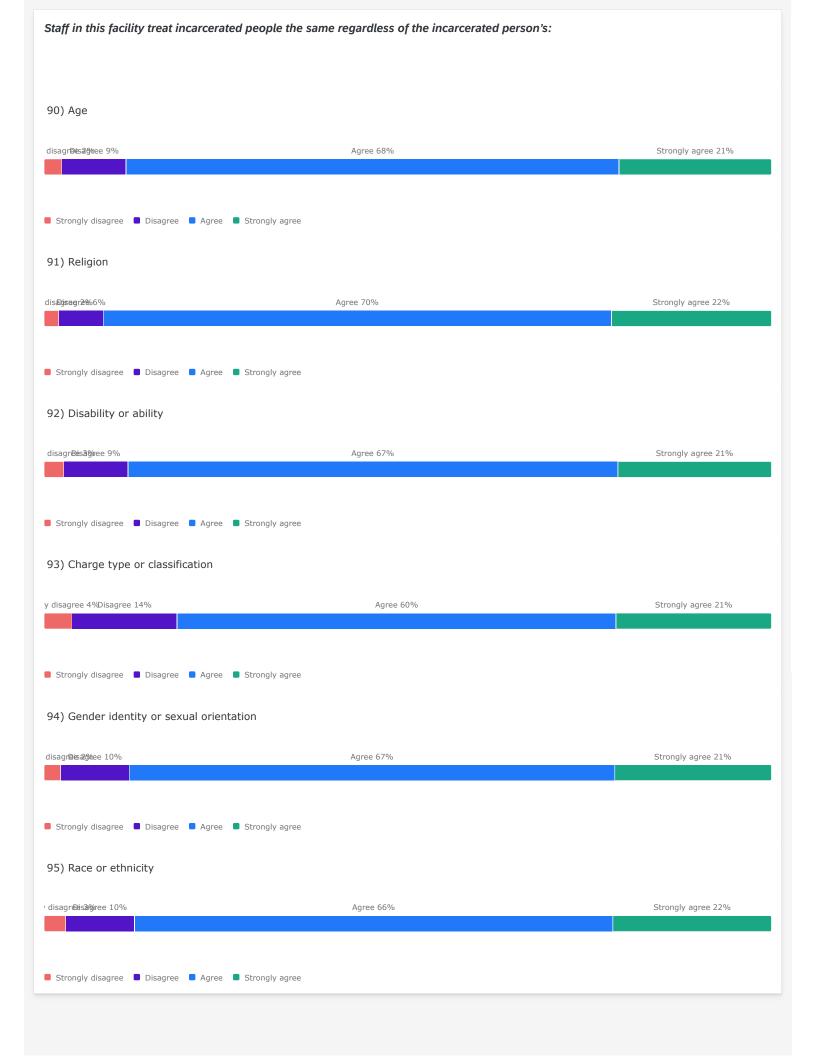

# HCSOC Correctional Staff Climate Survey / HCSOC Climate Survey Results - Uniformed (ALL)