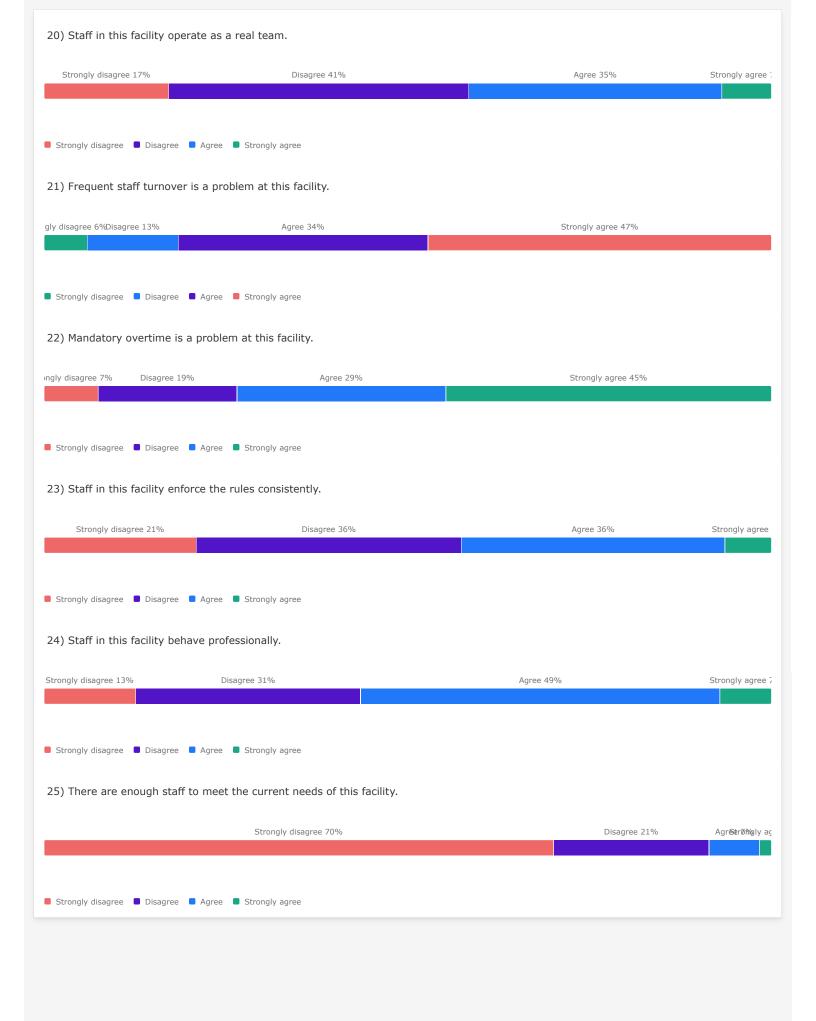

# HCSOC Correctional Staff Climate Survey / HCSOC Climate Survey Results - Uniformed (ALL)



















### Staff Health

47) Since starting work in corrections, I have developed the following health conditions.



### Staff Physical Health

48) In general, how would you rate your physical health?



49) To what extent are you able to carry out your everyday physical activities such as walking, climbing stairs, carrying groceries, or moving a chair?



### Staff Mental Health

50) In general, how would you rate your mental health, including your mood and your ability to think?







## **Traumatic Experiences** Listed below are a number of difficult or stressful events or experiences. For each event check one or more of the bubbles to the right. Be sure to consider <u>your entire life</u> as you go through this list of events. 57) Physical assault. Happened to me 28% Witnessed it