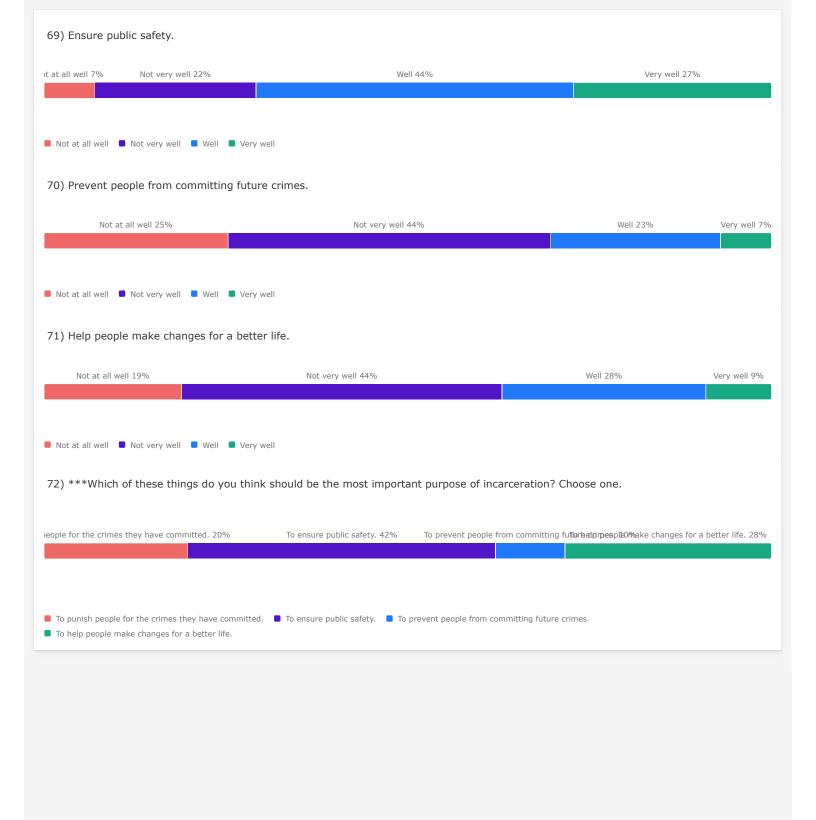

work 14% Not applicable 17% ■ Happened to me ■ Witnessed it ■ Happened at work ■ Not applicable 60) Any other very stressful event or experience. Happened to me 38% Witnessed it 23% Happened at work 22% Not applicable 17% ■ Happened to me ■ Witnessed it ■ Happened at work ■ Not applicable

# Post-Traumatic Stress Below is a list of problems and complaints that people sometimes have in response to stressful life experiences. Please read each one carefully and mark one bubble per row to indicate how much you have been bothered by that problem in the past month. 61) Having physical reactions (e.g. heart pounding, trouble breathing, or sweating) when something reminded you of a stressful experience from the past. Not at all 33% A little bit 29% Moderately 21% Quite a bit 11% Extremely 6'