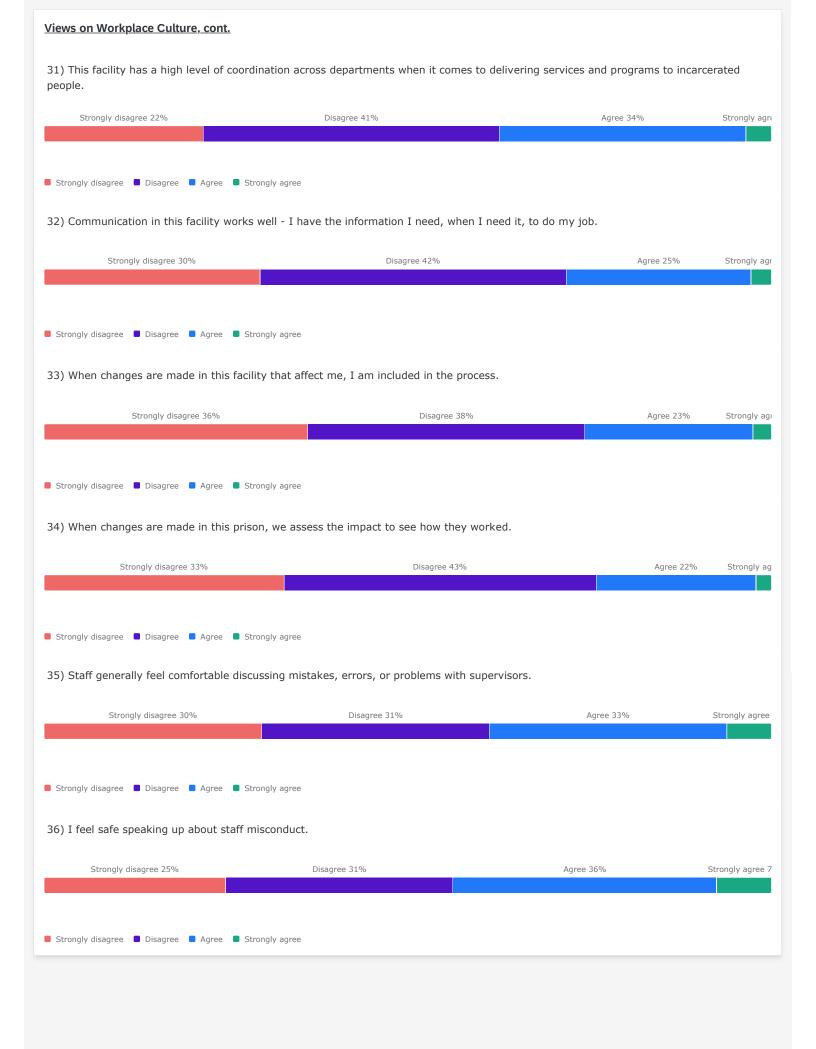

# HCSOC Correctional Staff Climate Survey / HCSOC Climate Survey Results - Uniformed (ALL)



















### Staff Health

47) Since starting work in corrections, I have developed the following health conditions.



### Staff Physical Health

48) In general, how would you rate your physical health?



49) To what extent are you able to carry out your everyday physical activities such as walking, climbing stairs, carrying groceries, or moving a chair?



### Staff Mental Health

50) In general, how would you rate your mental health, including your mood and your ability to think?







## **Traumatic Experiences** Listed below are a number of difficult or stressful events or experiences. For each event check one or more of the bubbles to the right. Be sure to consider <u>your entire life</u> as you go through this list of events. 57) Physical assault. Happened to me 28% Witnessed it 32%