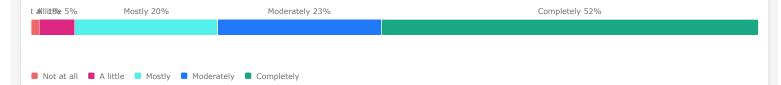

### Staff Mental Health

50) In general, how would you rate your mental health, including your mood and your ability to think?