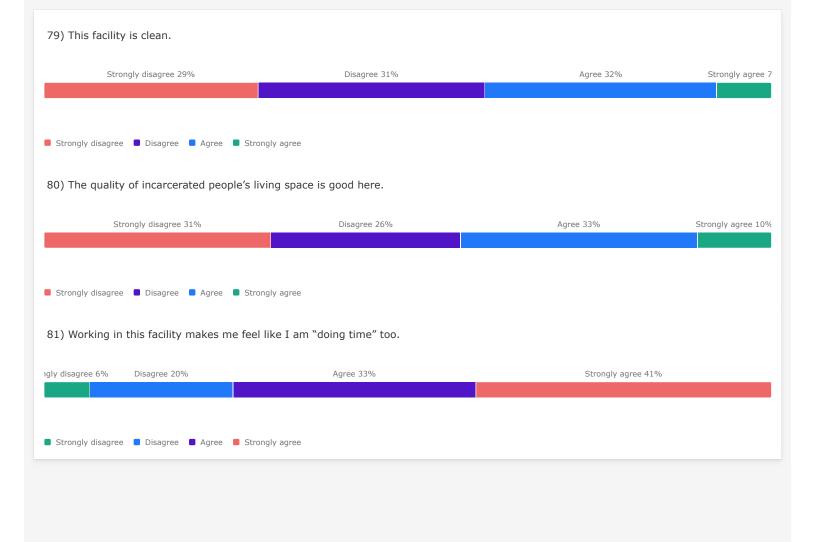

14% Not applicable 17% ■ Happened to me ■ Witnessed it ■ Happened at work ■ Not applicable 60) Any other very stressful event or experience. Happened to me 38% Witnessed it 23% Happened at work 22% Not applicable 17% ■ Happened to me ■ Witnessed it ■ Happened at work ■ Not applicable

# Post-Traumatic Stress Below is a list of problems and complaints that people sometimes have in response to stressful life experiences. Please read each one carefully and mark one bubble per row to indicate how much you have been bothered by that problem in the past month. 61) Having physical reactions (e.g. heart pounding, trouble breathing, or sweating) when something reminded you of a stressful experience from the past. Not at all 33% A little bit 29% Moderately 21% Quite a bit 11% Extremely 6'