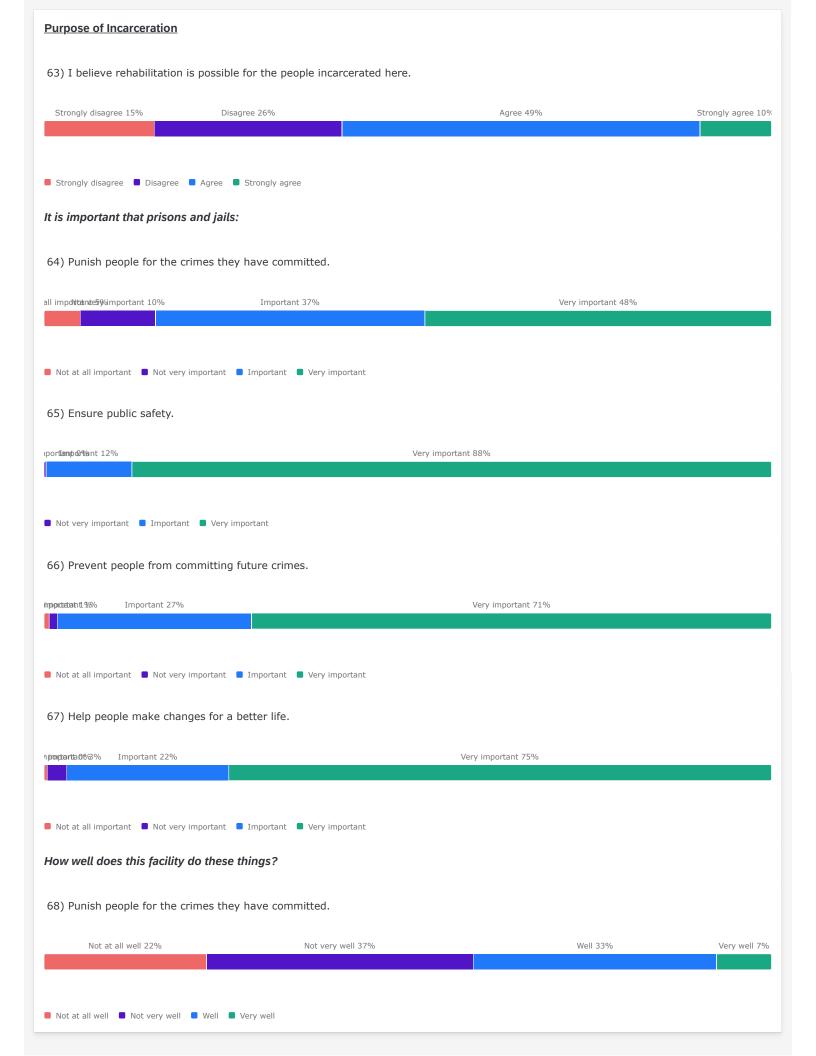

t work 14% Not applicable 17% ■ Happened to me ■ Witnessed it ■ Happened at work ■ Not applicable 60) Any other very stressful event or experience. Happened to me 38% Witnessed it 23% Happened at work 22% Not applicable 17% ■ Happened to me ■ Witnessed it ■ Happened at work ■ Not applicable

# Post-Traumatic Stress Below is a list of problems and complaints that people sometimes have in response to stressful life experiences. Please read each one carefully and mark one bubble per row to indicate how much you have been bothered by that problem in the past month. 61) Having physical reactions (e.g. heart pounding, trouble breathing, or sweating) when something reminded you of a stressful experience from the past. Not at all 33% A little bit 29% Moderately 21% Quite a bit 11% Extremely 6'