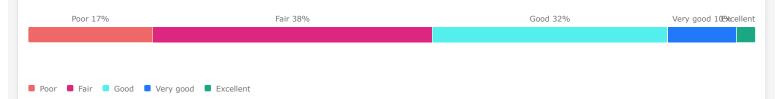

### Staff Physical Health

48) In general, how would you rate your physical health?

49) To what extent are you able to carry out your everyday physical activities such as walking, climbing stairs, carrying groceries, or moving a chair?