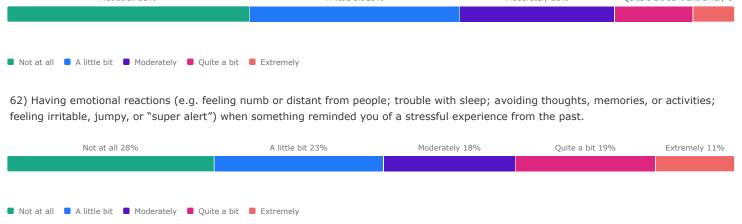

# Post-Traumatic Stress Below is a list of problems and complaints that people sometimes have in response to stressful life experiences. Please read each one carefully and mark one bubble per row to indicate how much you have been bothered by that problem in the past month. 61) Having physical reactions (e.g. heart pounding, trouble breathing, or sweating) when something reminded you of a stressful experience from the past. Not at all 33% A little bit 29% Moderately 21% Quite a bit 11% Extremely 6'