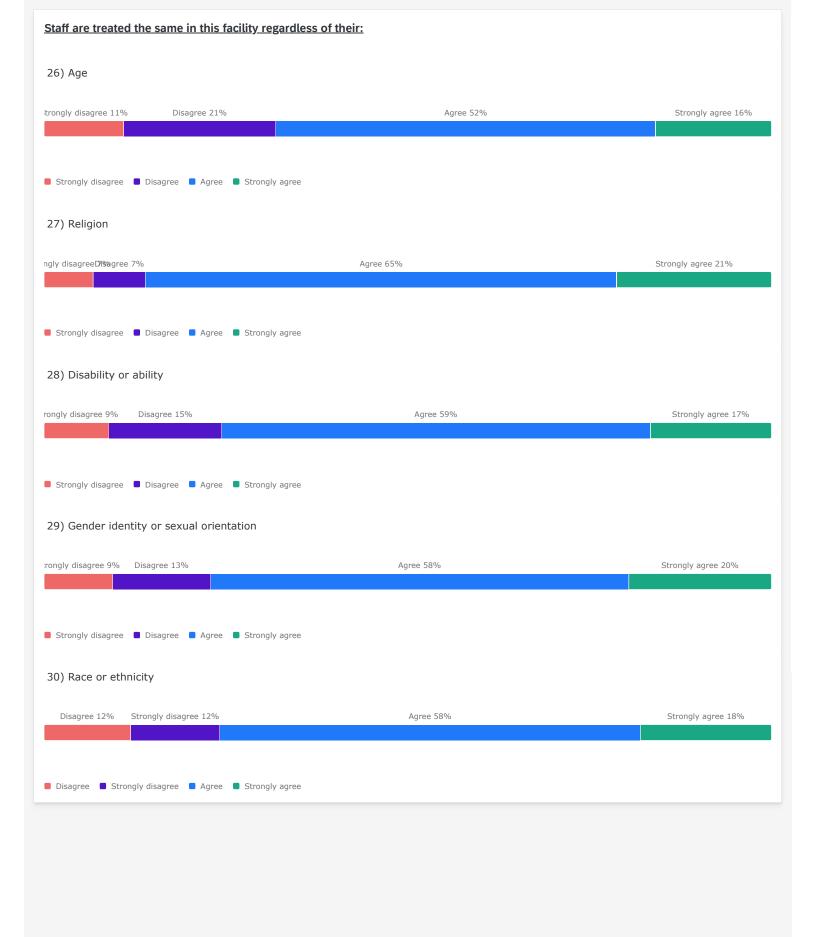

# HCSOC Correctional Staff Climate Survey / HCSOC Climate Survey Results - Uniformed (ALL)



















### Staff Health

47) Since starting work in corrections, I have developed the following health conditions.



### Staff Physical Health

48) In general, how would you rate your physical health?



49) To what extent are you able to carry out your everyday physical activities such as walking, climbing stairs, carrying groceries, or moving a chair?



### Staff Mental Health

50) In general, how would you rate your mental health, including your mood and your ability to think?







## **Traumatic Experiences** Listed below are a number of difficult or stressful events or experiences. For each event check one or more of the bubbles to the right. Be sure to consider <u>your entire life</u> as you go through this list of events. 57) Physical assault. Happened to me 28% Witnessed it 32