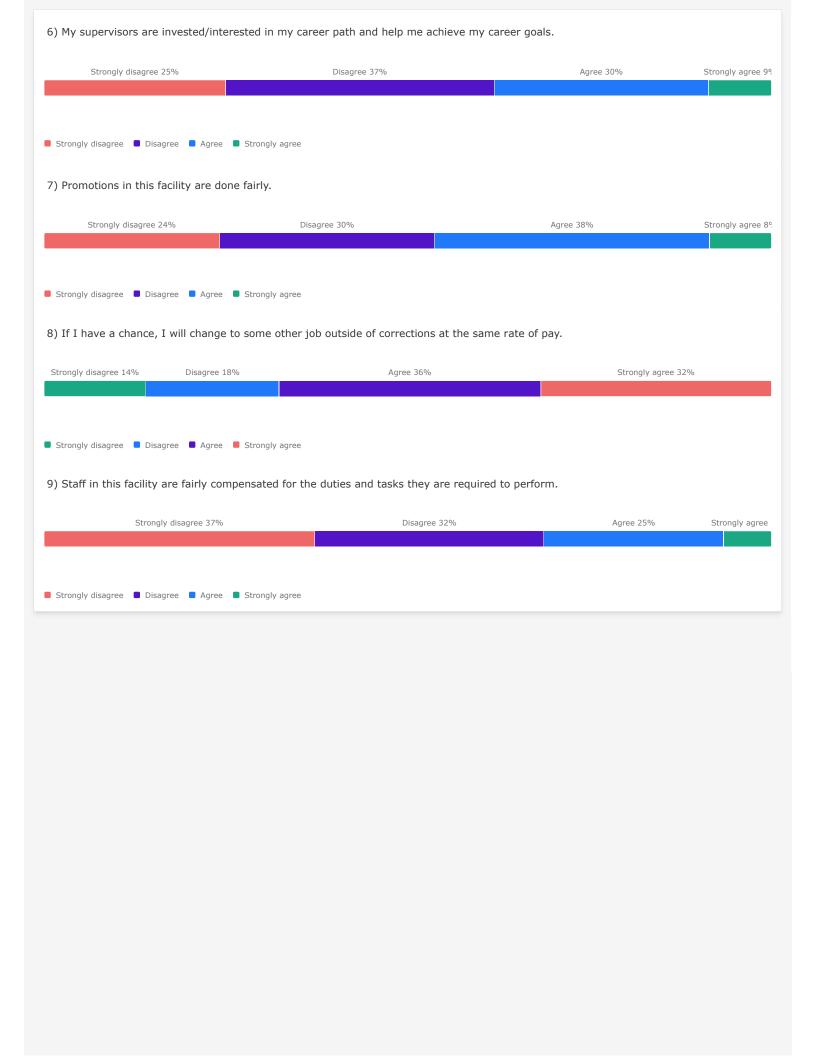

# HCSOC Correctional Staff Climate Survey / HCSOC Climate Survey Results - Uniformed (ALL)