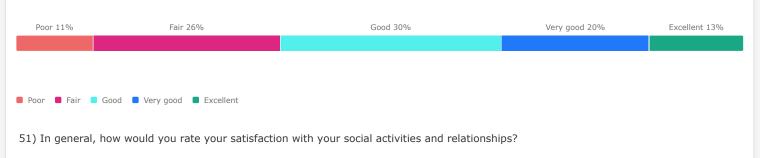

### Staff Mental Health

50) In general, how would you rate your mental health, including your mood and your ability to think?