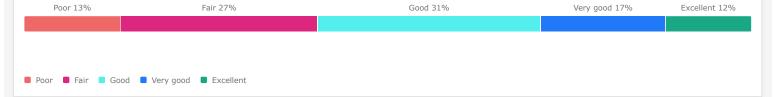

### Staff Mental Health

50) In general, how would you rate your mental health, including your mood and your ability to think?