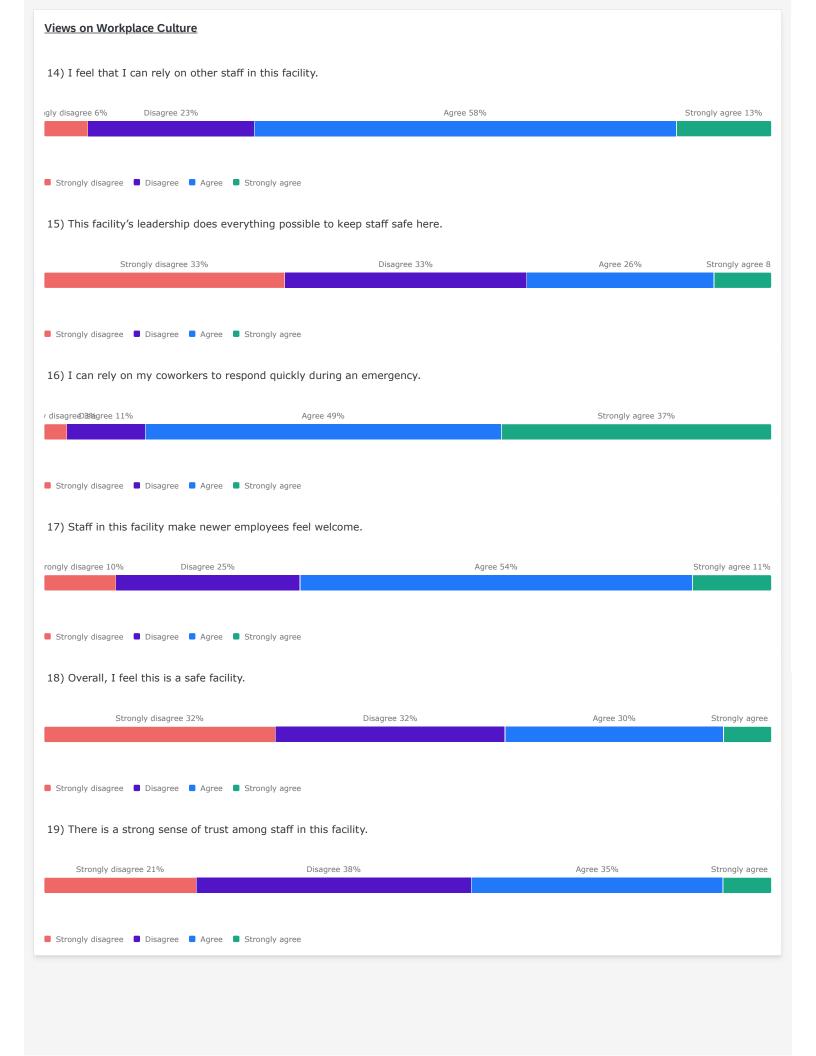

# HCSOC Correctional Staff Climate Survey / HCSOC Climate Survey Results - Uniformed (ALL)