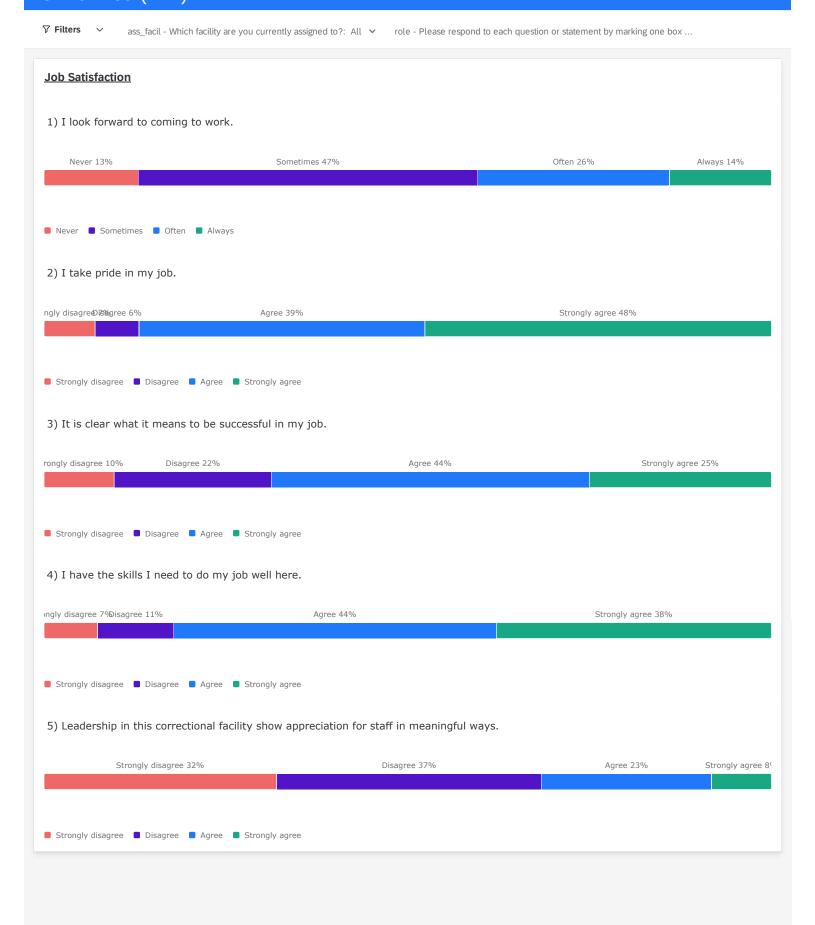

# HCSOC Correctional Staff Climate Survey / HCSOC Climate Survey Results - Uniformed (ALL)