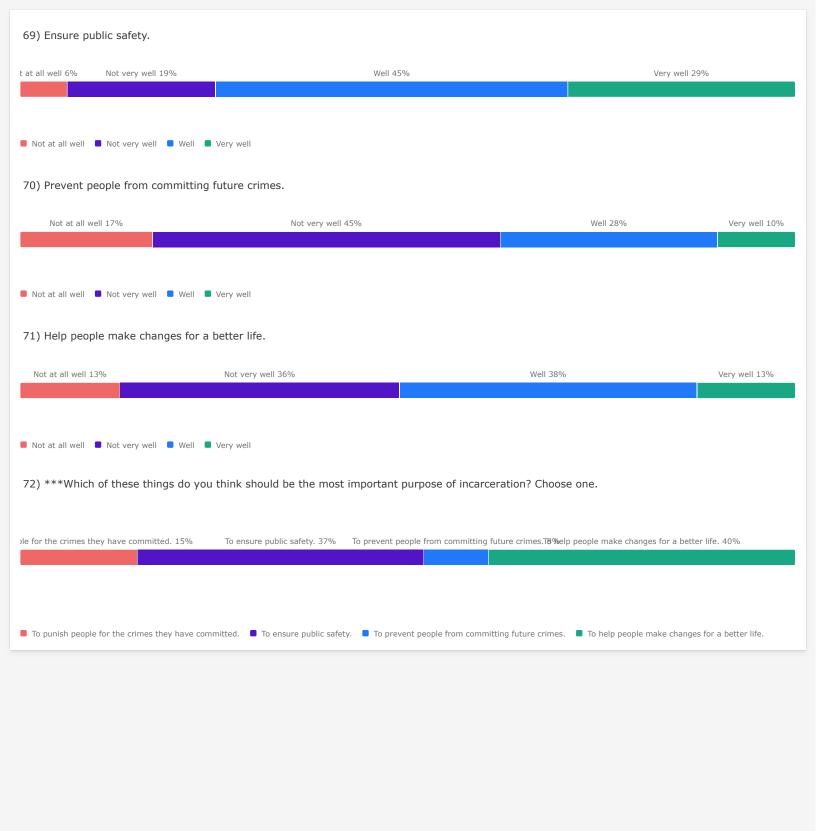

# **Purpose of Incarceration** 63) I believe rehabilitation is possible for the people incarcerated here. rongly disagree 8% Agree 56% Disagree 17% Strongly agree 19% ■ Strongly disagree ■ Disagree ■ Agree ■ Strongly agree It is important that prisons and jails: 64) Punish people for the crimes they have committed. all impolytoztnyte5r%important 9% Important 39% Very important 47% ■ Not at all important ■ Not very important ■ Important ■ Very important 65) Ensure public safety. Very important 88% mportanto0%ant 11% ■ Not at all important ■ Not very important ■ Important ■ Very important 66) Prevent people from committing future crimes. nportentt019% Important 22% Very important 77% ■ Not at all important ■ Not very important ■ Important ■ Very important 67) Help people make changes for a better life. ipportatatn0%/important 17% Very important 81% ■ Not at all important ■ Not very important ■ Important ■ Very important How well does this facility do these things? 68) Punish people for the crimes they have committed. Not very well 35% Not at all well 18% Well 37% Very well 10% ■ Not at all well ■ Not very well ■ Well ■ Very well