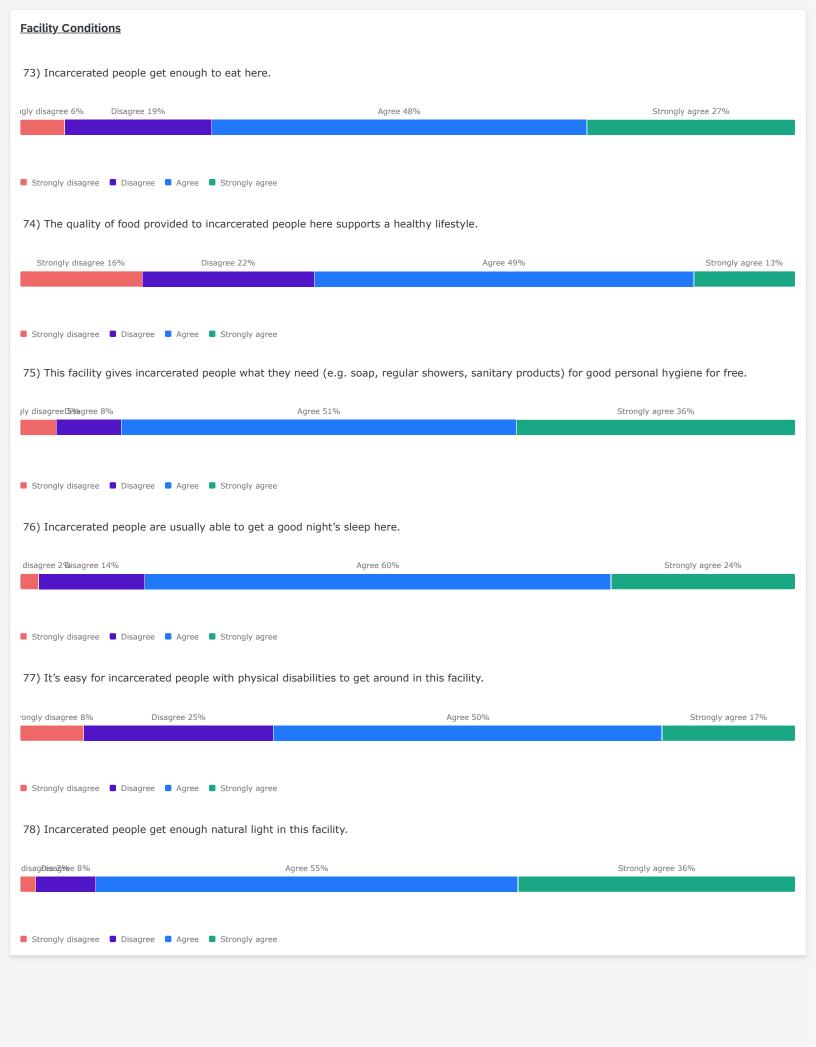

9% Important 39% Very important 47% ■ Not at all important ■ Not very important ■ Important ■ Very important 65) Ensure public safety. Very important 88% mportanto0%ant 11% ■ Not at all important ■ Not very important ■ Important ■ Very important 66) Prevent people from committing future crimes. nportentt019% Important 22% Very important 77% ■ Not at all important ■ Not very important ■ Important ■ Very important 67) Help people make changes for a better life. ipportatatn0%/important 17% Very important 81% ■ Not at all important ■ Not very important ■ Important ■ Very important How well does this facility do these things? 68) Punish people for the crimes they have committed. Not very well 35% Not at all well 18% Well 37% Very well 10% ■ Not at all well ■ Not very well ■ Well ■ Very well