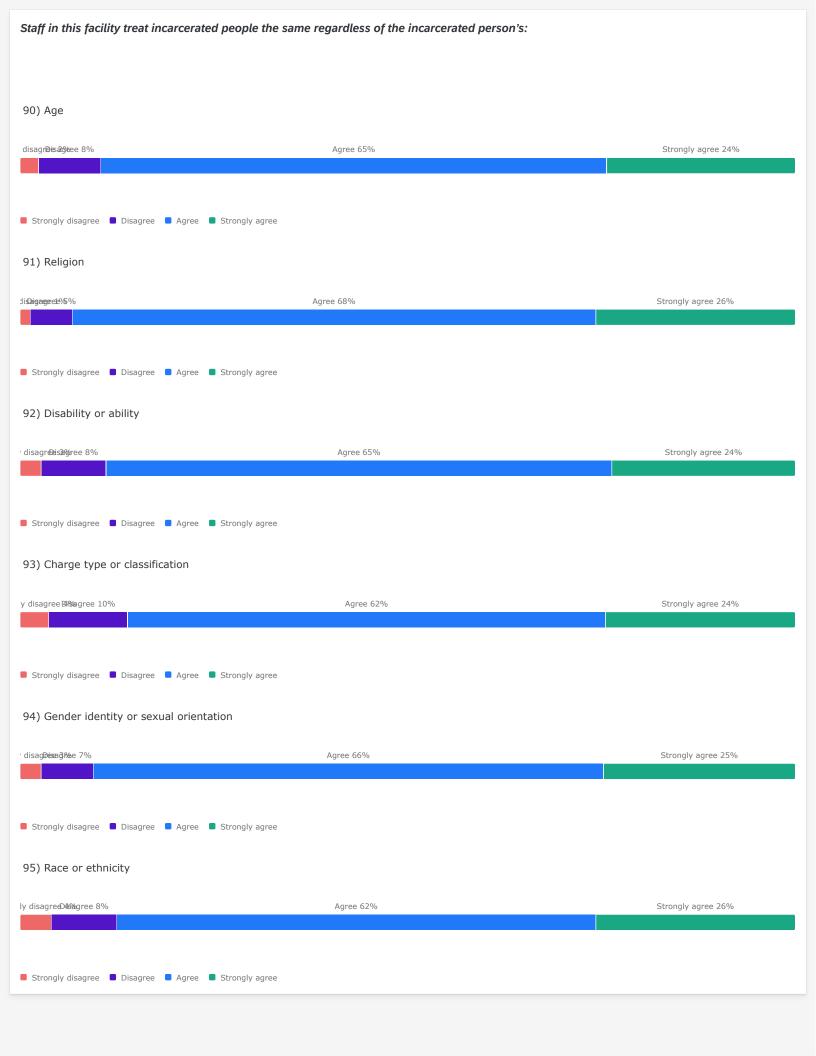

tant 39% Very important 47% ■ Not at all important ■ Not very important ■ Important ■ Very important 65) Ensure public safety. Very important 88% mportanto0%ant 11% ■ Not at all important ■ Not very important ■ Important ■ Very important 66) Prevent people from committing future crimes. nportentt019% Important 22% Very important 77% ■ Not at all important ■ Not very important ■ Important ■ Very important 67) Help people make changes for a better life. ipportatatn0%/important 17% Very important 81% ■ Not at all important ■ Not very important ■ Important ■ Very important How well does this facility do these things? 68) Punish people for the crimes they have committed. Not very well 35% Not at all well 18% Well 37% Very well 10% ■ Not at all well ■ Not very well ■ Well ■ Very well