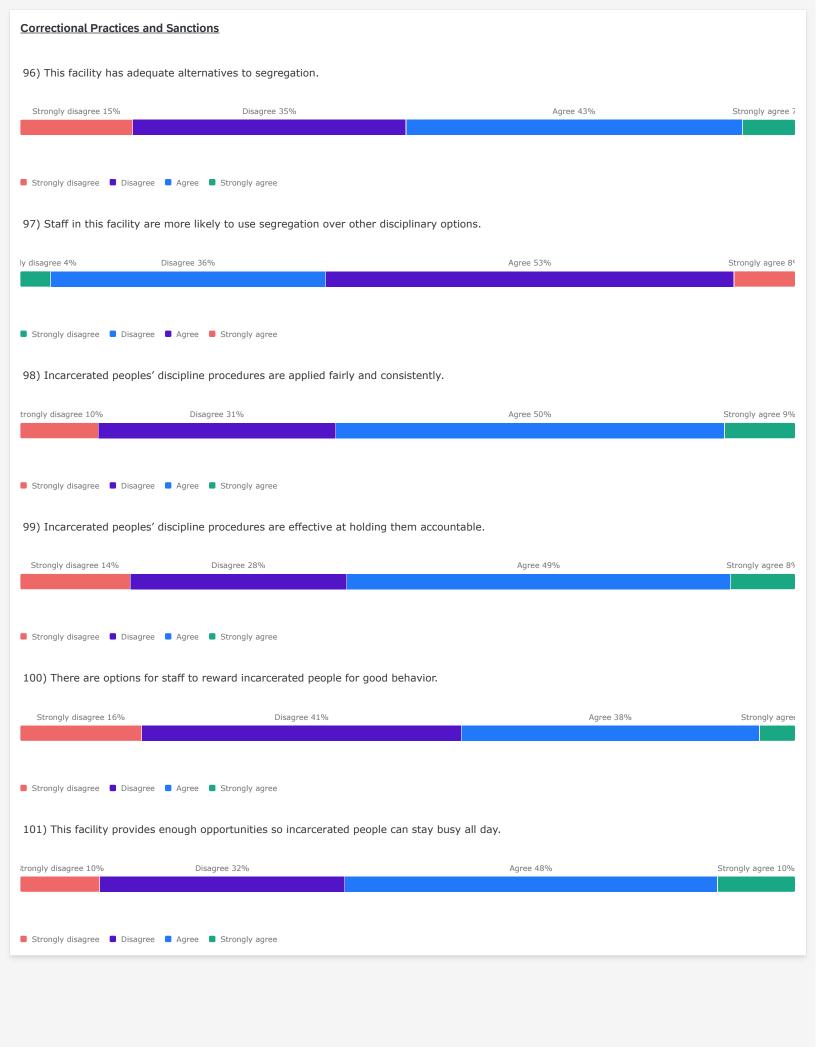

# **Purpose of Incarceration** 63) I believe rehabilitation is possible for the people incarcerated here. rongly disagree 8% Agree 56% Disagree 17% Strongly agree 19% ■ Strongly disagree ■ Disagree ■ Agree ■ Strongly agree It is important that prisons and jails: 64) Punish people for the crimes they have committed. all impolytoztnyte5r%important 9% Important 39% Very important 47% ■ Not at all important ■ Not very important ■ Important ■ Very important 65) Ensure public safety. Very important 88% mportanto0%ant 11% ■ Not at all important ■ Not very important ■ Important ■ Very important 66) Prevent people from committing future crimes. nportentt019% Important 22% Very important 77% ■ Not at all important ■ Not very important ■ Important ■ Very important 67) Help people make changes for a better life. ipportatatn0%/important 17% Very important 81% ■ Not at all important ■ Not very important ■ Important ■ Very important How well does this facility do these things? 68) Punish people for the crimes they have committed. Not very well 35% Not at all well 18% Well 37% Very well 10% ■ Not at all well ■ Not very well ■ Well ■ Very well