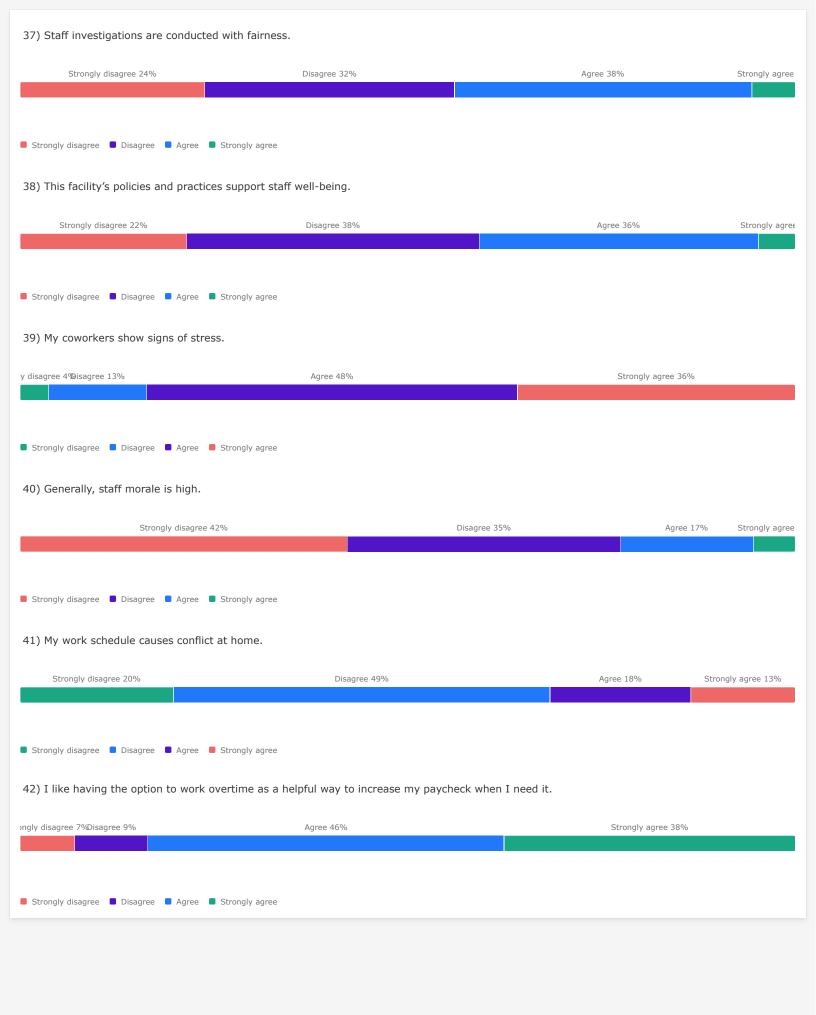

#### Staff Health

47) Since starting work in corrections, I have developed the following health conditions.



## Staff Physical Health

48) In general, how would you rate your physical health?

■ Poor ■ Fair ■ Good ■ Very good ■ Excellent





### **Traumatic Experiences**

Listed below are a number of difficult or stressful events or experiences. For each event check one or more of the bubbles to the right. Be sure to consider <u>your entire life</u> as you go through this list of events.

### 57) Physical assault.



### **Post-Traumatic Stress**

Below is a list of problems and complaints that people sometimes have in response to stressful life experiences. Please read each one carefully and mark one bubble per row to indicate how much you have been bothered by that problem in the