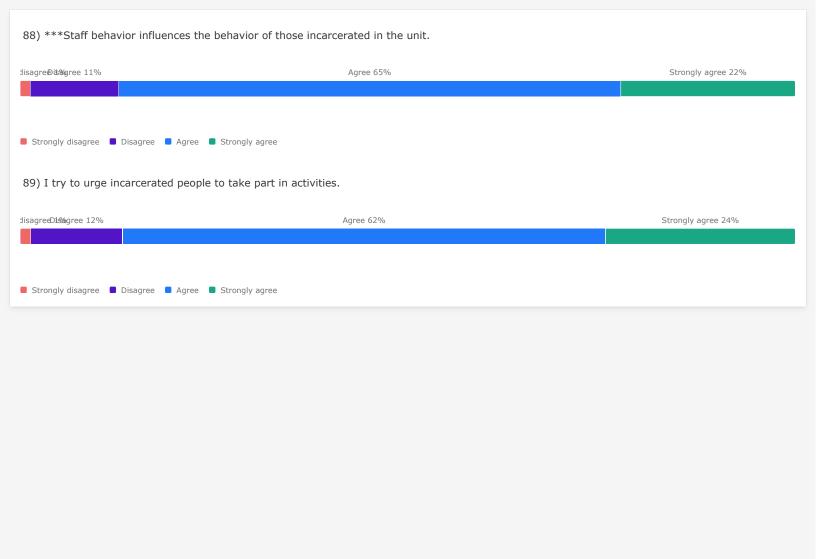

ortant 39% Very important 47% ■ Not at all important ■ Not very important ■ Important ■ Very important 65) Ensure public safety. Very important 88% mportanto0%ant 11% ■ Not at all important ■ Not very important ■ Important ■ Very important 66) Prevent people from committing future crimes. nportentt019% Important 22% Very important 77% ■ Not at all important ■ Not very important ■ Important ■ Very important 67) Help people make changes for a better life. ipportatatn0%/important 17% Very important 81% ■ Not at all important ■ Not very important ■ Important ■ Very important How well does this facility do these things? 68) Punish people for the crimes they have committed. Not very well 35% Not at all well 18% Well 37% Very well 10% ■ Not at all well ■ Not very well ■ Well ■ Very well