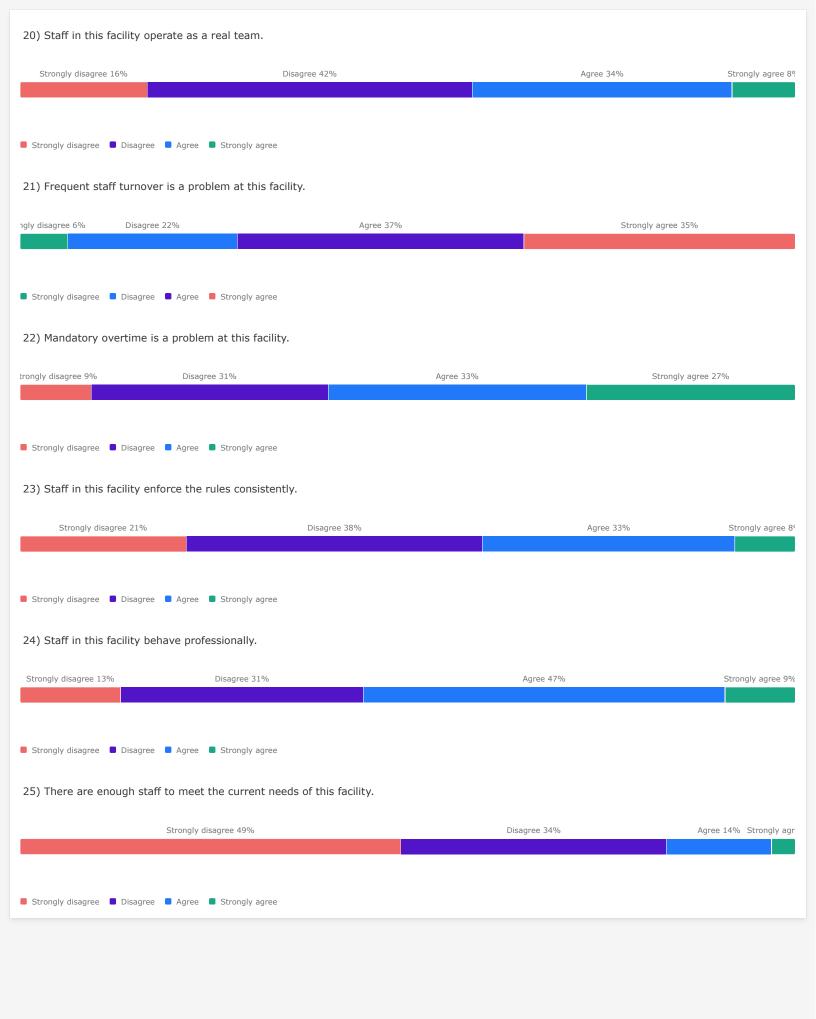

#### Staff Health

47) Since starting work in corrections, I have developed the following health conditions.



## Staff Physical Health

48) In general, how would you rate your physical health?

■ Poor ■ Fair ■ Good ■ Very good ■ Excellent





### **Traumatic Experiences**

Listed below are a number of difficult or stressful events or experiences. For each event check one or more of the bubbles to the right. Be sure to consider <u>your entire life</u> as you go through this list of events.

### 57) Physical assault.



### **Post-Traumatic Stress**

Below is a list of problems and complaints that people sometimes have in response to stressful life experiences. Please read each one carefully and mark one bubble per row to indicate how much you have been bothered by that problem