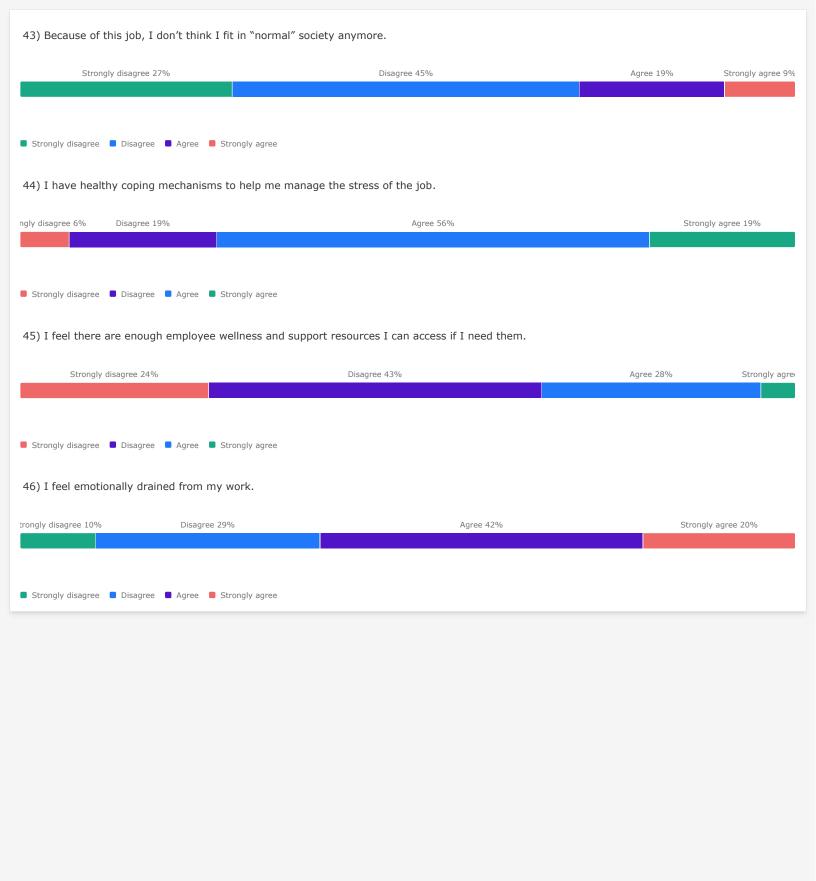

#### Staff Health

47) Since starting work in corrections, I have developed the following health conditions.