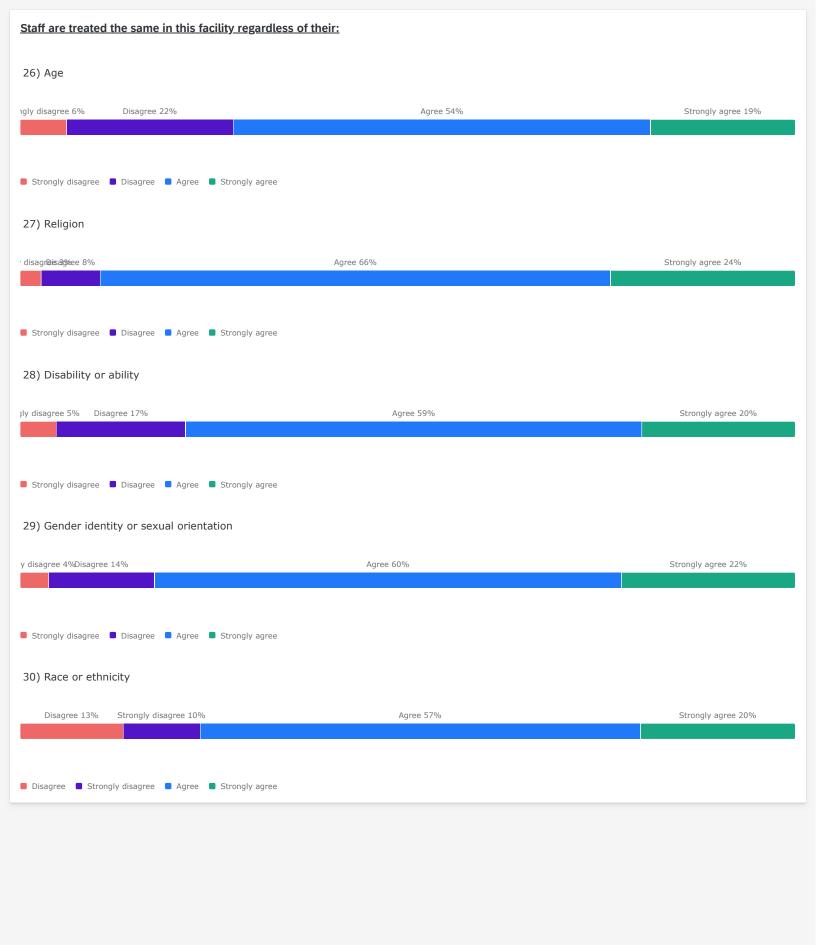

#### Staff Health

47) Since starting work in corrections, I have developed the following health conditions.



## Staff Physical Health

48) In general, how would you rate your physical health?

■ Poor ■ Fair ■ Good ■ Very good ■ Excellent





### **Traumatic Experiences**

Listed below are a number of difficult or stressful events or experiences. For each event check one or more of the bubbles to the right. Be sure to consider <u>your entire life</u> as you go through this list of events.

### 57) Physical assault.



### **Post-Traumatic Stress**

Below is a list of problems and complaints that people sometimes have in response to stressful life experiences. Please read each one carefully and mark one bubble per row to indicate how much you have been bothered by that problem in