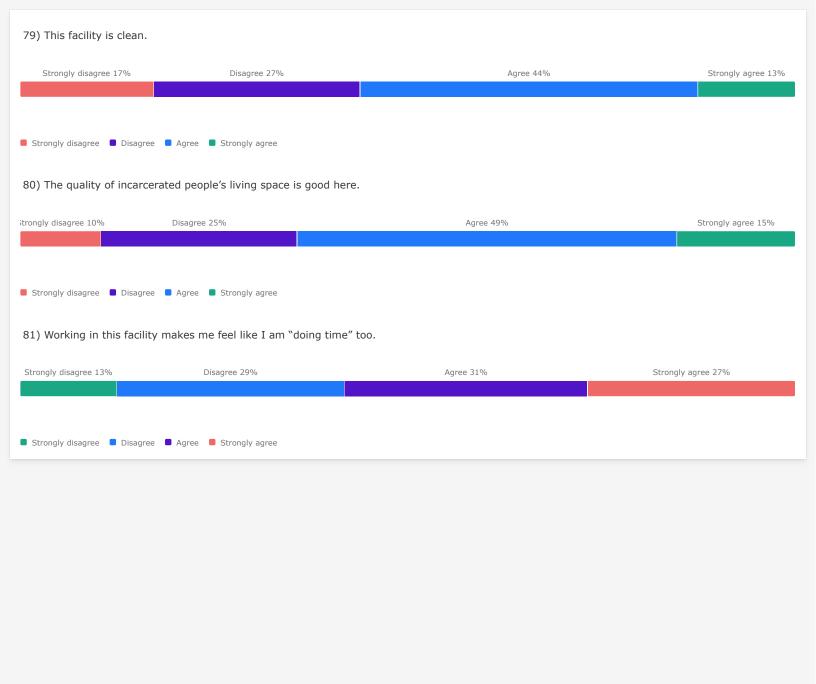

Important 39% Very important 47% ■ Not at all important ■ Not very important ■ Important ■ Very important 65) Ensure public safety. Very important 88% mportanto0%ant 11% ■ Not at all important ■ Not very important ■ Important ■ Very important 66) Prevent people from committing future crimes. nportentt019% Important 22% Very important 77% ■ Not at all important ■ Not very important ■ Important ■ Very important 67) Help people make changes for a better life. ipportatatn0%/important 17% Very important 81% ■ Not at all important ■ Not very important ■ Important ■ Very important How well does this facility do these things? 68) Punish people for the crimes they have committed. Not very well 35% Not at all well 18% Well 37% Very well 10% ■ Not at all well ■ Not very well ■ Well ■ Very well