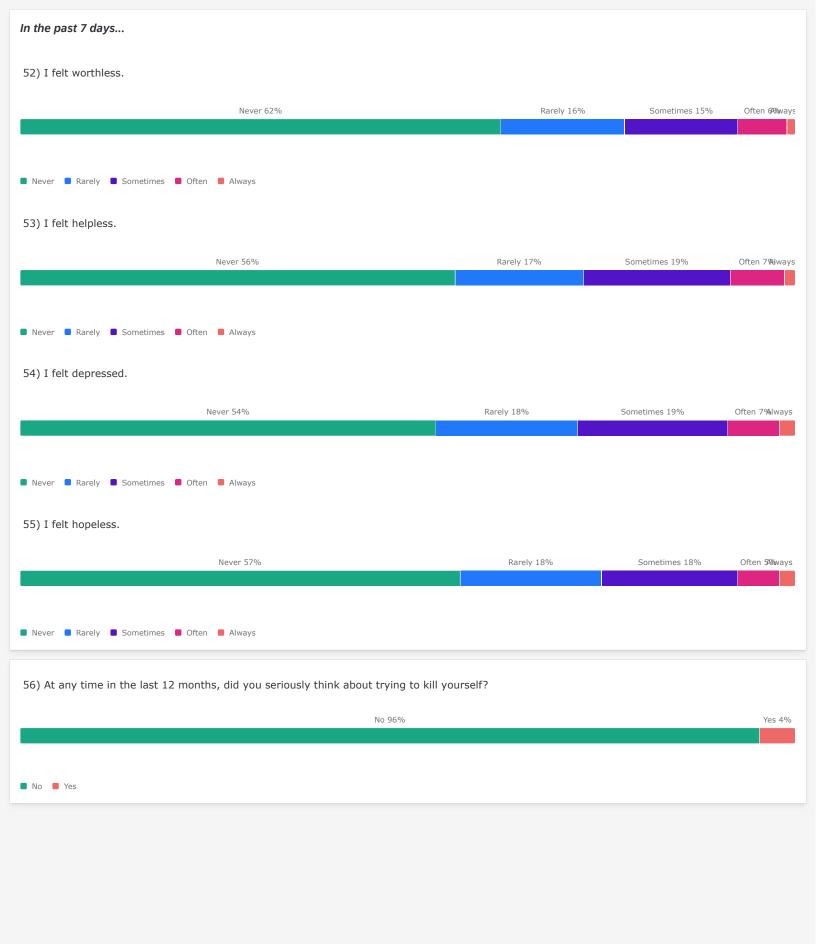

#### Staff Health

47) Since starting work in corrections, I have developed the following health conditions.



## Staff Physical Health

48) In general, how would you rate your physical health?

■ Poor ■ Fair ■ Good ■ Very good ■ Excellent





### **Traumatic Experiences**

Listed below are a number of difficult or stressful events or experiences. For each event check one or more of the bubbles to the right. Be sure to consider <u>your entire life</u> as you go through this list of events.

### 57) Physical assault.



### **Post-Traumatic Stress**

Below is a list of problems and complaints that people sometimes have in response to stressful life experiences. Please read each one carefully and mark one bubble per row to indicate how much you have been bothered by that problem in the past month.

61) Having physical reactions (e.g. heart pounding, trouble breathing, or sweating) when something reminded you of a stressful experience from the past.



# **Purpose of Incarceration** 63) I believe rehabilitation is possible for th