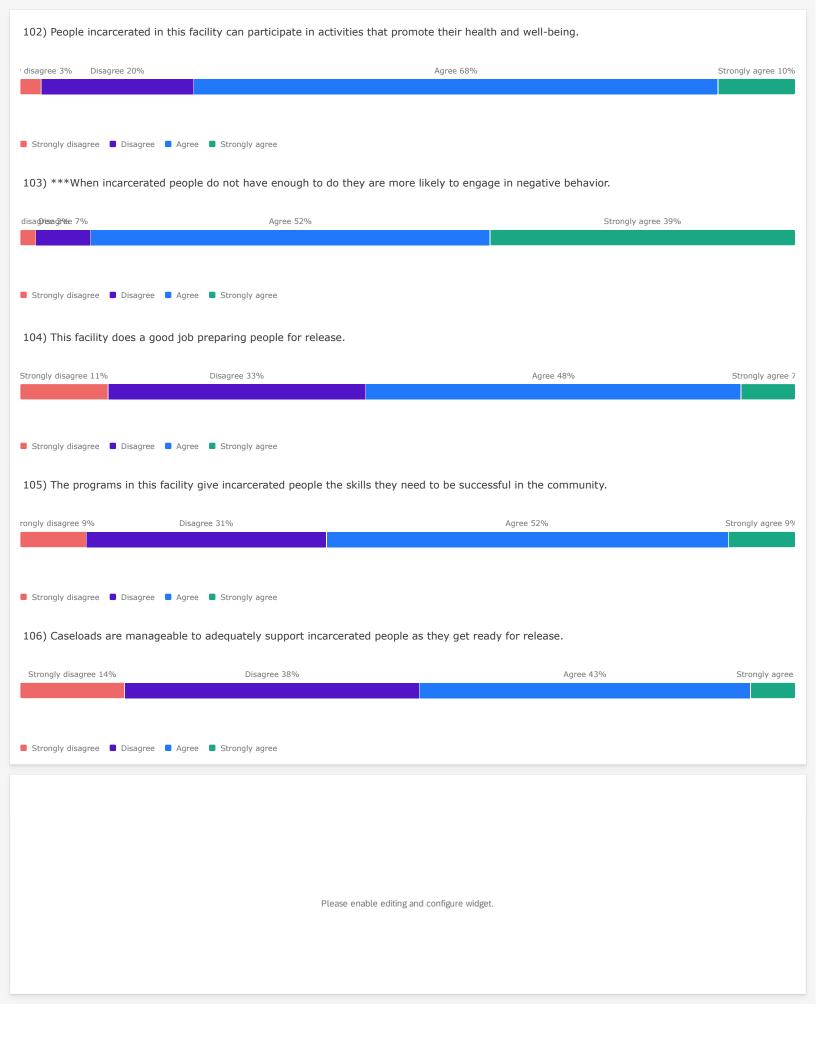

# **Purpose of Incarceration** 63) I believe rehabilitation is possible for the people incarcerated here. rongly disagree 8% Agree 56% Disagree 17% Strongly agree 19% ■ Strongly disagree ■ Disagree ■ Agree ■ Strongly agree It is important that prisons and jails: 64) Punish people for the crimes they have committed. all impolytoztnyte5r%important 9% Important 39% Very important 47% ■ Not at all important ■ Not very important ■ Important ■ Very important 65) Ensure public safety. Very important 88% mportanto0%ant 11% ■ Not at all important ■ Not very important ■ Important ■ Very important 66) Prevent people from committing future crimes. nportentt019% Important 22% Very important 77% ■ Not at all important ■ Not very important ■ Important ■ Very important 67) Help people make changes for a better life. ipportatatn0%/important 17% Very important 81% ■ Not at all important ■ Not very important ■ Important ■ Very important How well does this facility do these things? 68) Punish people for the crimes they have committed. Not very well 35% Not at all well 18% Well 37% Very well 10% ■ Not at all well ■ Not very well ■ Well ■ Very well