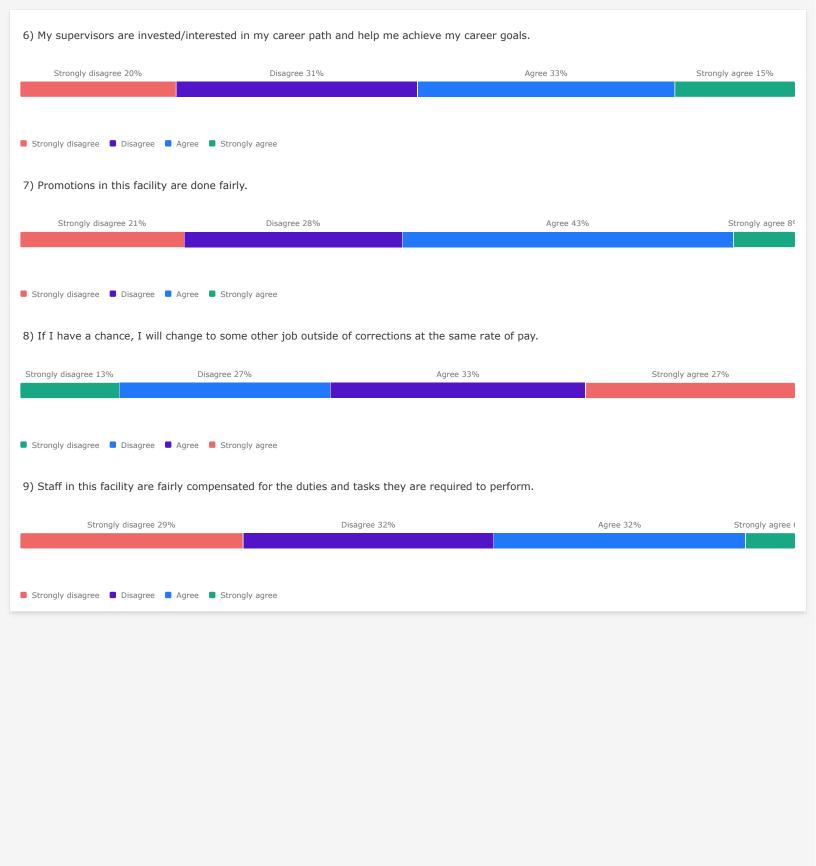

#### Staff Health

47) Since starting work in corrections, I have developed the following health conditions.



## Staff Physical Health

48) In general, how would you rate your physical health?

■ Poor ■ Fair ■ Good ■ Very good ■ Excellent





### **Traumatic Experiences**

Listed below are a number of difficult or stressful events or experiences. For each event check one or more of the bubbles to the right. Be sure to consider <u>your entire life</u> as you go through this list of events.

### 57) Physical assault.



### **Post-Traumatic Stress**

Below is a list of problems and complaints that people sometimes have in response to stressful life experiences. Please read each one carefully and mark one bubble per row to indicate how much you have been bothered by that pr