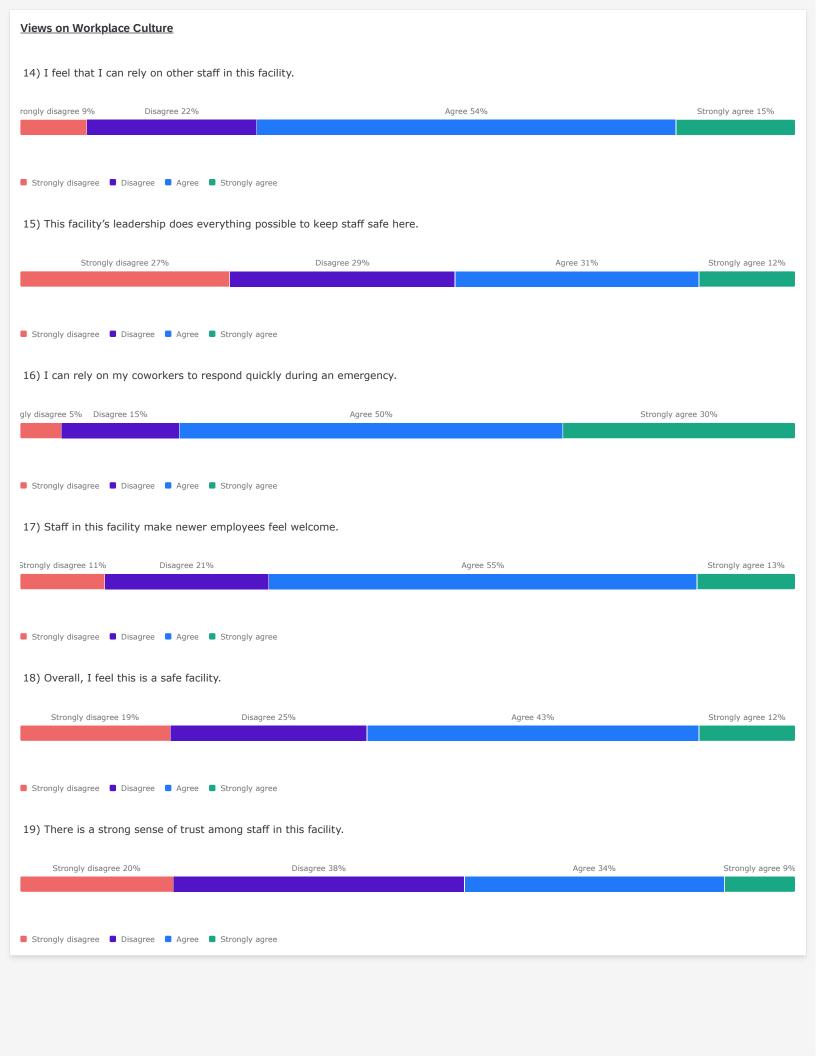

#### Staff Health

47) Since starting work in corrections, I have developed the following health conditions.



## Staff Physical Health

48) In general, how would you rate your physical health?

■ Poor ■ Fair ■ Good ■ Very good ■ Excellent





### **Traumatic Experiences**

Listed below are a number of difficult or stressful events or experiences. For each event check one or more of the bubbles to the right. Be sure to consider <u>your entire life</u> as you go through this list of events.

### 57) Physical assault.



### **Post-Traumatic Stress**

Below is a list of problems and complaints that people sometimes have in response to stressful life experiences. Please read each one carefully and mark one bubble per row to indicate how much you have been bothered by that proble