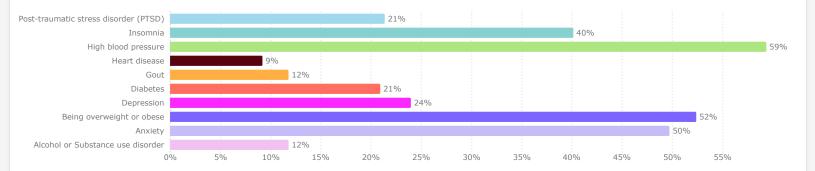

#### Staff Health

47) Since starting work in corrections, I have developed the following health conditions.