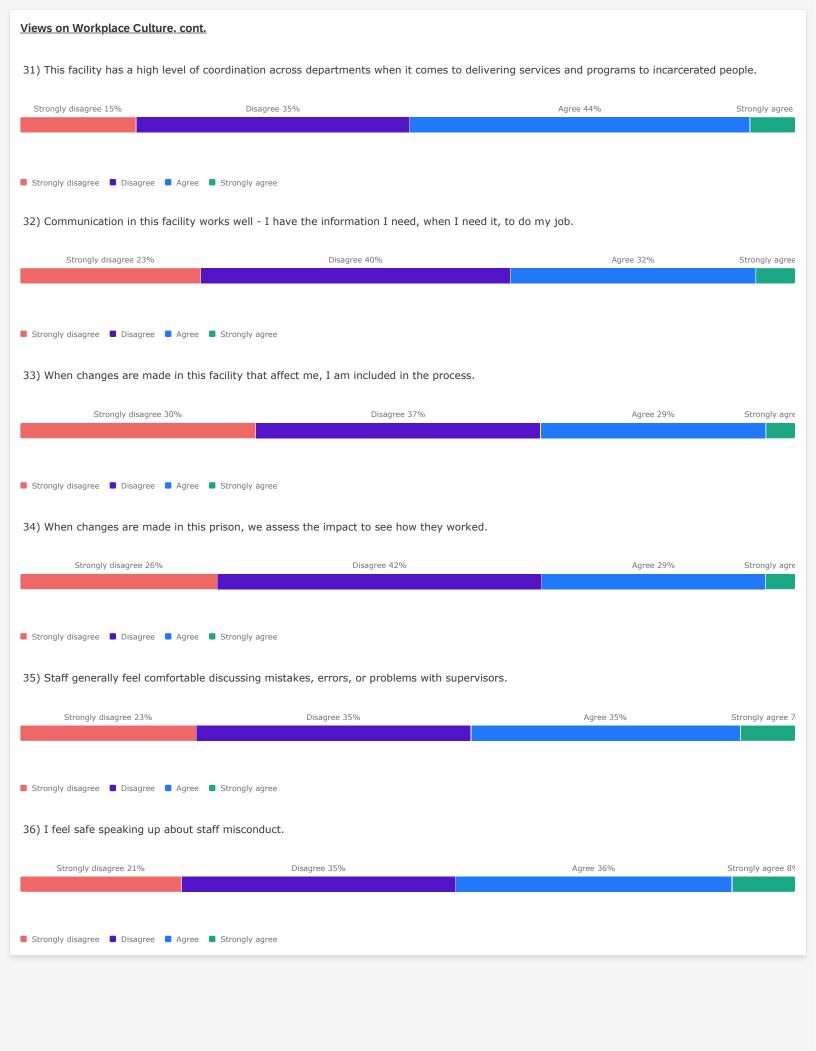

#### Staff Health

47) Since starting work in corrections, I have developed the following health conditions.



## Staff Physical Health

48) In general, how would you rate your physical health?

■ Poor ■ Fair ■ Good ■ Very good ■ Excellent





### **Traumatic Experiences**

Listed below are a number of difficult or stressful events or experiences. For each event check one or more of the bubbles to the right. Be sure to consider <u>your entire life</u> as you go through this list of events.

### 57) Physical assault.



### **Post-Traumatic Stress**

Below is a list of problems and complaints that people sometimes have in response to stressful life experiences. Please read each one carefully and mark one bubble per row to indicate how much you have been bothered by that problem in t