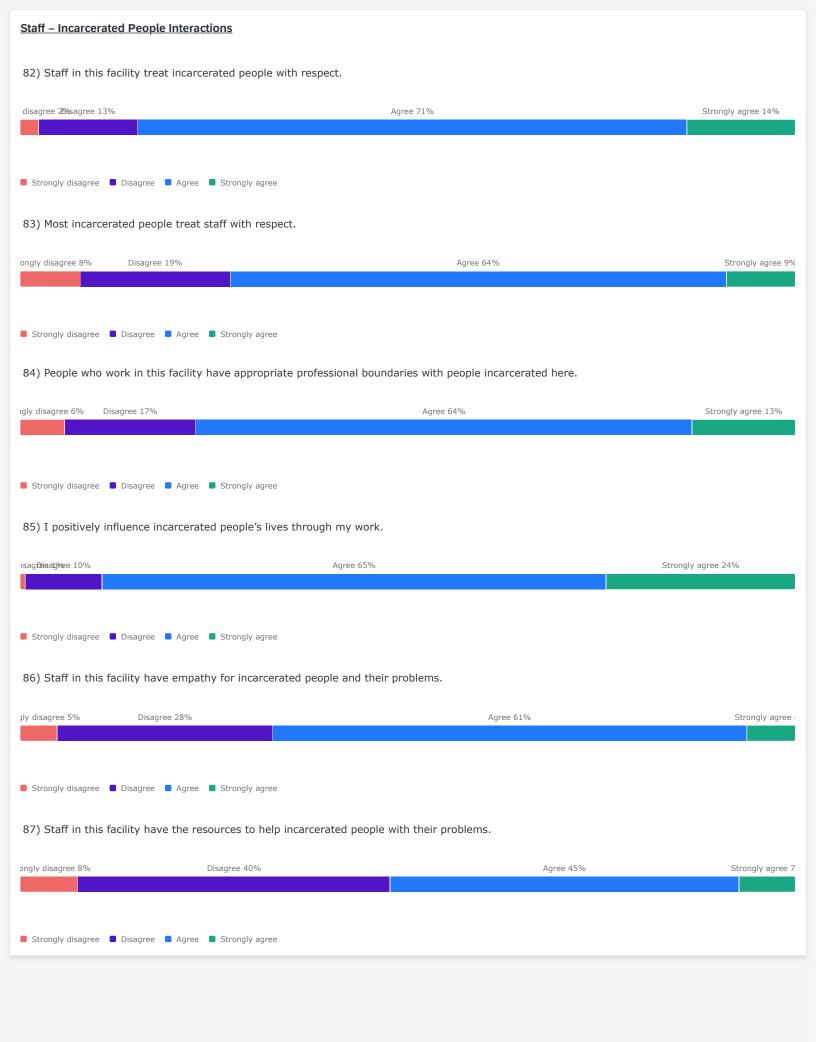

mportant 39% Very important 47% ■ Not at all important ■ Not very important ■ Important ■ Very important 65) Ensure public safety. Very important 88% mportanto0%ant 11% ■ Not at all important ■ Not very important ■ Important ■ Very important 66) Prevent people from committing future crimes. nportentt019% Important 22% Very important 77% ■ Not at all important ■ Not very important ■ Important ■ Very important 67) Help people make changes for a better life. ipportatatn0%/important 17% Very important 81% ■ Not at all important ■ Not very important ■ Important ■ Very important How well does this facility do these things? 68) Punish people for the crimes they have committed. Not very well 35% Not at all well 18% Well 37% Very well 10% ■ Not at all well ■ Not very well ■ Well ■ Very well