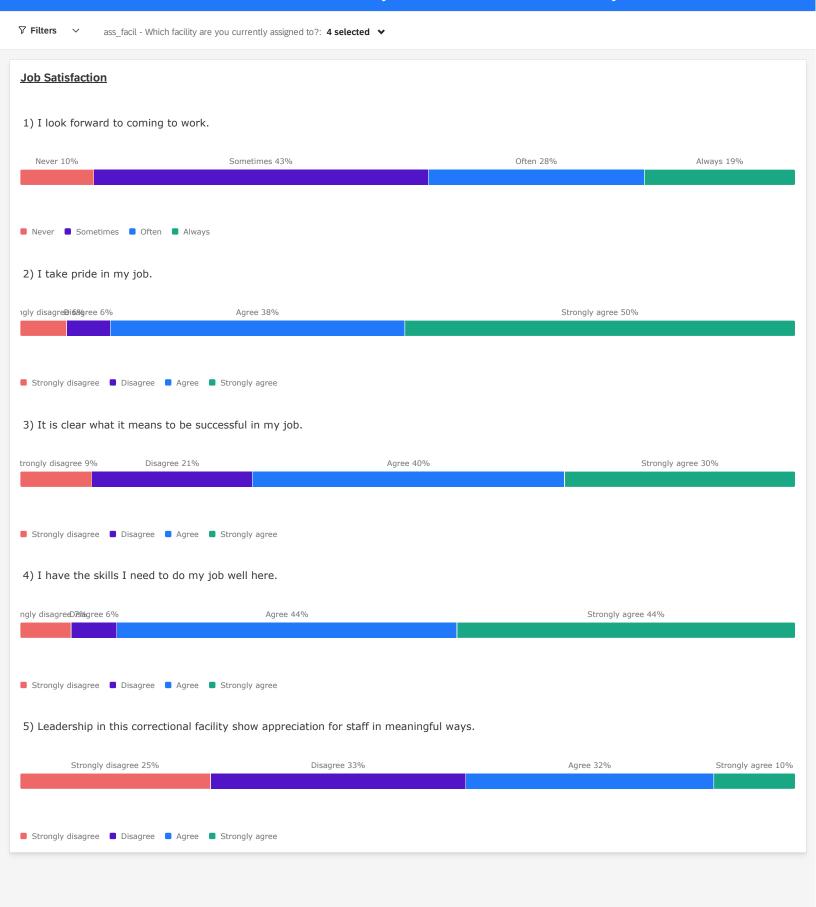

#### Staff Health

47) Since starting work in corrections, I have developed the following health conditions.



## Staff Physical Health

48) In general, how would you rate your physical health?

■ Poor ■ Fair ■ Good ■ Very good ■ Excellent





### **Traumatic Experiences**

Listed below are a number of difficult or stressful events or experiences. For each event check one or more of the bubbles to the right. Be sure to consider <u>your entire life</u> as you go through this list of events.

### 57) Physical assault.



### **Post-Traumatic Stress**

Below is a list of problems and complaints that people sometimes have in response to stressful life experiences. Please read each one carefully and mark one bubble per row to indicate how much you have been bothered by that