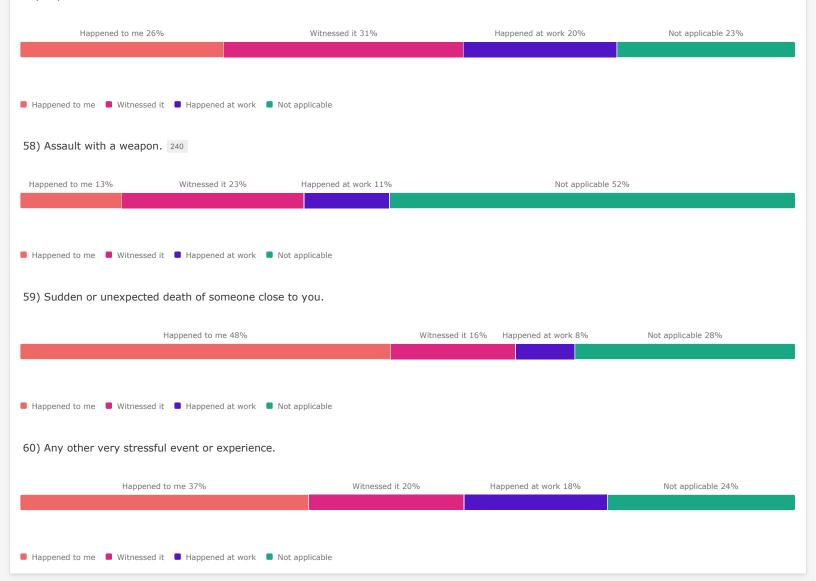

#### Staff Health

47) Since starting work in corrections, I have developed the following health conditions.



## Staff Physical Health

48) In general, how would you rate your physical health?

■ Poor ■ Fair ■ Good ■ Very good ■ Excellent





### **Traumatic Experiences**

Listed below are a number of difficult or stressful events or experiences. For each event check one or more of the bubbles to the right. Be sure to consider <u>your entire life</u> as you go through this list of events.

### 57) Physical assault.



### **Post-Traumatic Stress**

Below is a list of problems and complaints that people sometimes have in response to stressful life experiences. Please read each one carefully and mark one bubble per row to indicate how much you have been bothered by that problem in the past month.

61) Having physical reactions (e.g. heart pounding, trouble breathing, or sweating) when something reminded you of a stressful experience from the past.



# **Purpose of Incarceration** 63) I believe rehabilitation is possible for the people incarcerated here. rongly disagree 8% Agree 56% Disagree 17% Strongly agree 19% ■ Strongly disagree ■ Disagree ■ Agree ■ Strongly agree It is important that prisons and jails: 64) Punish people for the crimes they have committed. all impolytoztnyte5r%important 9% Importan