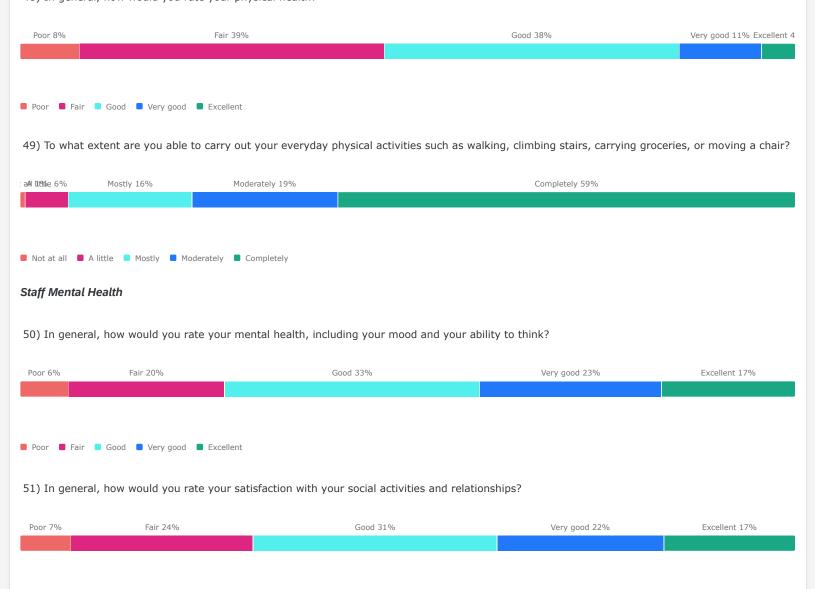

## Staff Physical Health

48) In general, how would you rate your physical health?

■ Poor ■ Fair ■ Good ■ Very good ■ Excellent