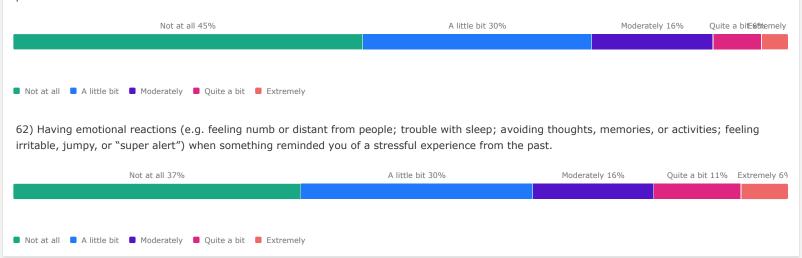

### **Post-Traumatic Stress**

Below is a list of problems and complaints that people sometimes have in response to stressful life experiences. Please read each one carefully and mark one bubble per row to indicate how much you have been bothered by that problem in the past month.

61) Having physical reactions (e.g. heart pounding, trouble breathing, or sweating) when something reminded you of a stressful experience from the past.