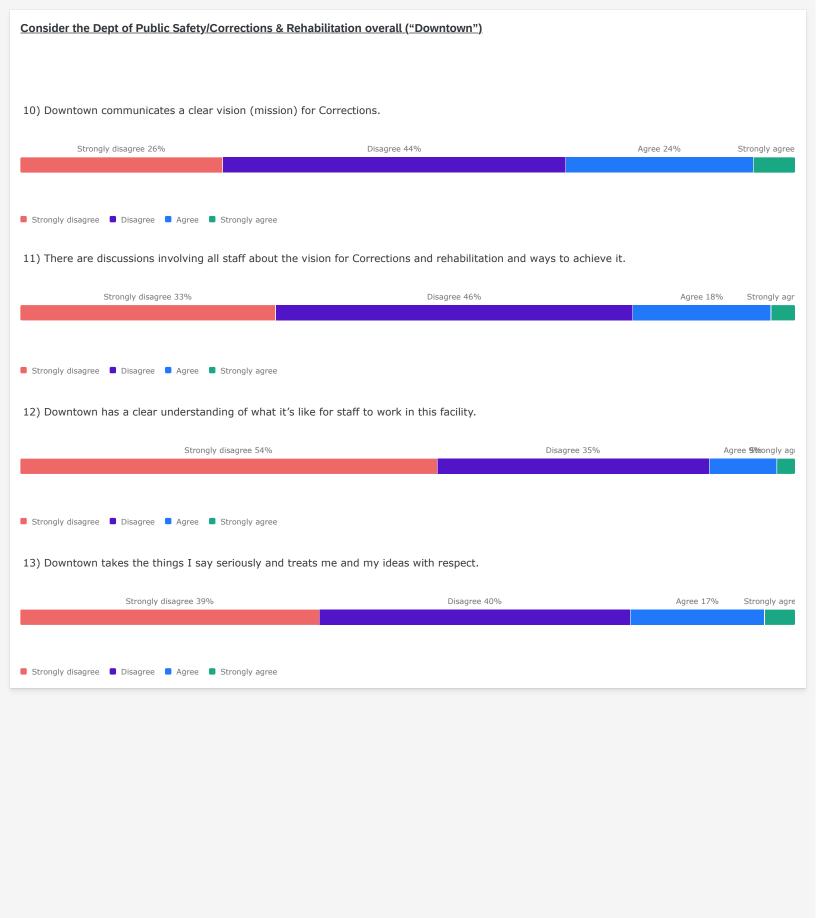

#### Staff Health

47) Since starting work in corrections, I have developed the following health conditions.



## Staff Physical Health

48) In general, how would you rate your physical health?

■ Poor ■ Fair ■ Good ■ Very good ■ Excellent





### **Traumatic Experiences**

Listed below are a number of difficult or stressful events or experiences. For each event check one or more of the bubbles to the right. Be sure to consider <u>your entire life</u> as you go through this list of events.

### 57) Physical assault.



### **Post-Traumatic Stress**

Below is a list of problems and complaints that people sometimes have in response to stressful life experiences. Please read each one carefully and mark one bubble per row to indicate how much you have been bothered by that prob